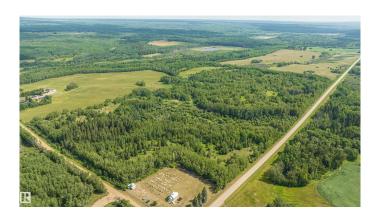

## \$345,000

0 Bedroom, 0.00 Bathroom, Rural on 78.00 Acres

None, Rural Smoky Lake County, AB

Watch the attached video of this AMAZING 78 ACRES of ROLLING HILLS and TREES, just 10 minutes north of the Town of Smoky Lake and all on paved roads. Incredible opportunity to purchase land for recreational purposes or build your DREAM HOME. Natural openings exist on the property, while remaining completely surrounded by nature. Trails have been established, allowing for easy navigation around the property. Power is at the property line and a gas line exists on the property. This virgin land is a rare find. PRIVATE and SECLUDED, all kinds of wildlife bless this exceptional piece of property. A 10 acre piece is subdividable off of the 78 acres, thus creating additional options. BONUS...Hanmore Lake is only 5 minutes north and Smoky Lake Golf Club is 10 minutes south. This small piece of heaven awaits!!

## **Exterior**

Exterior Features Fenced, Golf Nearby, Private Setting, Rolling Land