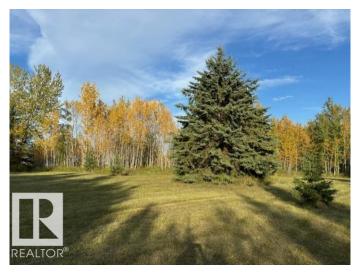

## \$345,000

0 Bedroom, 0.00 Bathroom, Rural on 78.00 Acres

None, Rural Smoky Lake County, AB

Watch the attached video of this AMAZING 78 ACRES of ROLLING HILLS and TREES, just 10 minutes north of the Town of Smoky Lake and all on paved roads. Incredible opportunity to purchase land for recreational purposes or build your DREAM HOME. Natural openings exist on the property, while remaining completely surrounded by nature. Trails have been established, allowing for easy navigation around the property. Power is at the property line and a gas line exists on the property. This virgin land is a rare find. PRIVATE and SECLUDED, all kinds of wildlife bless this exceptional piece of property. A 10 acre piece is subdividable off of the 78 acres, thus creating additional options. BONUS...Hanmore Lake is only 5 minutes north and Smoky Lake Golf Club is 10 minutes south. This small piece of heaven awaits!!

## **Exterior**

Exterior Features Fenced, Golf Nearby, Private Setting, Rolling Land