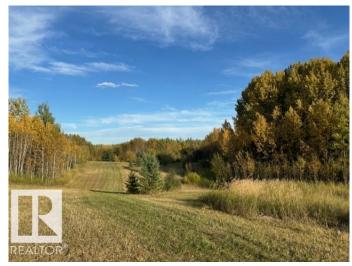

## \$345,000

0 Bedroom, 0.00 Bathroom, Rural on 78.00 Acres

None, Rural Smoky Lake County, AB

Watch the attached video of this AMAZING 78 ACRES of ROLLING HILLS and TREES, just 10 minutes north of the Town of Smoky Lake and all on paved roads. Incredible opportunity to purchase land for recreational purposes or build your DREAM HOME. Natural openings exist on the property, while remaining completely surrounded by nature. Trails have been established, allowing for easy navigation around the property. Power is at the property line and a gas line exists on the property. This virgin land is a rare find. PRIVATE and SECLUDED, all kinds of wildlife bless this exceptional piece of property. A 10 acre piece is subdividable off of the 78 acres, thus creating additional options. BONUS...Hanmore Lake is only 5 minutes north and Smoky Lake Golf Club is 10 minutes south. This small piece of heaven awaits!!

## **Exterior**

Exterior Features Fenced, Golf Nearby, Private Setting, Rolling Land