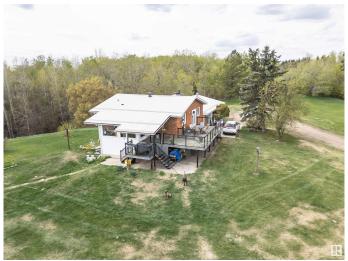

## \$900,000

0 Bedroom, 0.00 Bathroom, Land Commercial on 0.00 Acres

None, Rural Sturgeon County, AB

Extraordinary 15-acre commercial property presents a rare opportunity for entrepreneurs seeking the perfect work-life balance. This versatile property showcases a well-appointed 1803 sq ft, 4 br main residence complemented by a high-producing potable water well, ensuring reliable water supply for both residential and business needs. The property features an additional house that's perfectly suited as a spacious home office, plus a customized barn with a kitchen and bathroom that makes an ideal private retreat or entertainment space. Located just 1 km from paved road access, this property offers exceptional convenience while maintaining privacy. The expansive grounds provide ample parking space for clients and equipment, making it ideal for various home-based business ventures. With 15 acres of usable land and multiple structures offering flexible space configurations, this property uniquely combines residential comfort with commercial functionality. The layout seamlessly blends your work life balance.