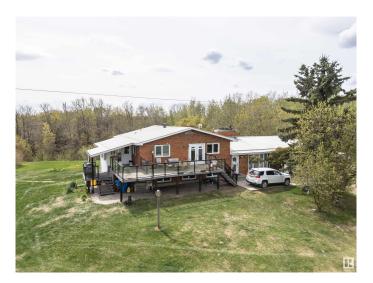

## \$900,000

0 Bedroom, 0.00 Bathroom, Land Commercial on 0.00 Acres

None, Rural Sturgeon County, AB

Extraordinary 15-acre commercial property presents a rare opportunity for entrepreneurs seeking the perfect work-life balance. This versatile property showcases a well-appointed 1803 sq ft, 4 br main residence complemented by a high-producing potable water well, ensuring reliable water supply for both residential and business needs. The property features an additional house that's perfectly suited as a spacious home office, plus a customized barn with a kitchen and bathroom that makes an ideal private retreat or entertainment space. Located just 1 km from paved road access, this property offers exceptional convenience while maintaining privacy. The expansive grounds provide ample parking space for clients and equipment, making it ideal for various home-based business ventures. With 15 acres of usable land and multiple structures offering flexible space configurations, this property uniquely combines residential comfort with commercial functionality. The layout seamlessly blends your work life balance.