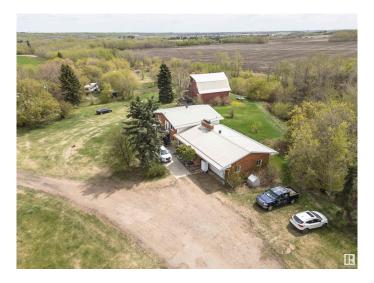

## \$900,000

0 Bedroom, 0.00 Bathroom, Land Commercial on 0.00 Acres

None, Rural Sturgeon County, AB

Extraordinary 15-acre commercial property presents a rare opportunity for entrepreneurs seeking the perfect work-life balance. This versatile property showcases a well-appointed 1803 sq ft, 4 br main residence complemented by a high-producing potable water well, ensuring reliable water supply for both residential and business needs. The property features an additional house that's perfectly suited as a spacious home office, plus a customized barn with a kitchen and bathroom that makes an ideal private retreat or entertainment space. Located just 1 km from paved road access, this property offers exceptional convenience while maintaining privacy. The expansive grounds provide ample parking space for clients and equipment, making it ideal for various home-based business ventures. With 15 acres of usable land and multiple structures offering flexible space configurations, this property uniquely combines residential comfort with commercial functionality. The layout seamlessly blends your work life balance.