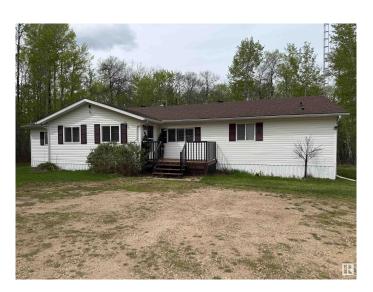

### \$389,000

3 Bedroom, 2.00 Bathroom, 2,192 sqft Single Family on 0.00 Acres

Athabasca Town, Athabasca Town, AB

Spacious Bungalow on 3.11 Acres – Century Estates This well-maintained four-bedroom, two bathroom bungalow sits on a beautifully treed 3.11-acre lot in the peaceful Century Estates subdivision, just minutes from Athabasca. Inside, the home offers a bright, open layout with lofted ceilings, tasteful updates, and a cozy yet spacious feel. The primary suite is set apart from the two additional bedrooms—ideal for families wanting both connection and privacy. Step out onto the deck to enjoy views of nature and regular visits from local wildlife. Surrounded by peace and quiet, it's hard to believe you're so close to town.

### **Amenities**

Amenities Deck, Fire Pit, Gazebo, Vaulted Ceiling, Vinyl Windows

Parking Double Garage Detached, Front Drive Access

#### **Exterior**

Exterior Modular, Vinyl

Exterior Features Not Fenced, Playground Nearby, Private Setting

Roof Asphalt Shingles

Construction Modular, Vinyl

Foundation Concrete Perimeter, Piling