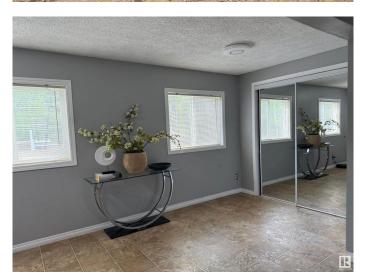

## Interior

Interior Features ensuite bathroom

Appliances Dishwasher-Built-In, Dryer, Fan-Ceiling, Garage Opener, Microwave

Hood Fan, Refrigerator, Stove-Electric, Washer, Water Softener,

Window Coverings