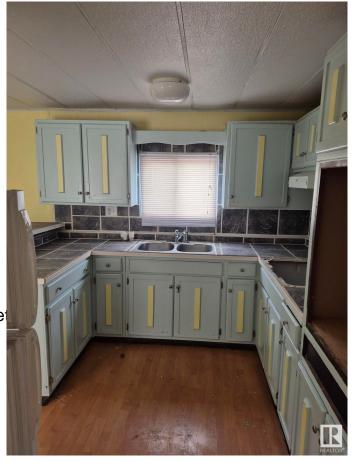

#### \$44,900

2 Bedroom, 1.00 Bathroom, 753 sqft Single Family on 0.00 Acres

Evansburg, Evansburg, AB

Excellent opportunity to build sweat equity with this cozy home in small family oriented community of Evansburg - only 88 km west of Edmonton. Located between few large lakes: Wabamun, Isle Lake and Chip lake (all withint 15 min from each other), mountains, rivers - this property could be a great gateaway retreat for weekends or summer months! With little touch You can make this house a home and live there year round (free of mortgage), or maybe build a new one. House is in Reasonable shape but need a little work to make it cozy. Sold as is where is at the time of possession.