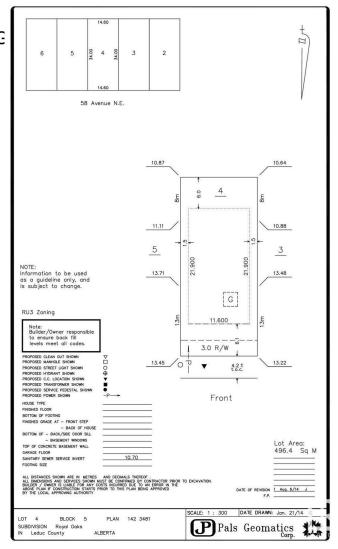

### \$329,800

0 Bedroom, 0.00 Bathroom, Rural on 0.10 Acres

Royal Oaks\_LEDU, Rural Leduc County, AB

38 pocket-48 ft wide NORTH facing WALK OUT lot in the most sought-after community of Royal Oak surrounded by beautiful million dollar homes, ready for your new Custom dream home. Municipal water & sewer services in this area. Excellent location close to Edmonton, Nisku, Beaumont and Leduc. Accessible to QE2 Highway, Airport, Premium Outlet Mall and 41st Ave sw.

### **Essential Information**

MLS® # E4436794

Price \$329,800

Bathrooms 0.00
Acres 0.10
Type Rural

Sub-Type Vacant Lot/Land

Status Active