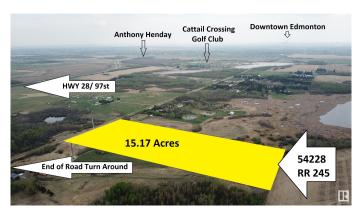

# \$749,900 - 54228 Rr 245, Rural Sturgeon County

MLS® #E4436847

### \$749.900

0 Bedroom, 0.00 Bathroom, Rural on 15.17 Acres

None, Rural Sturgeon County, AB

Land For Sale with ENDLESS POSSIBILITIES on this 15 ACRE parcel right on the EDGE OF EDMONTON. Paved roads make for EASY ACCESS to Anthony Henday and All Amenities. ZONED AGRICULTURAL AND OUT OF SUBDIVISION. Allowable uses include building a Home, plus SECOND RESIDENCE, SHOP, RUN YOUR BUSINESS, Barn, Animals, and various types of Farming etc. Power and Gas at edge of Property. No time line restrictions, you can develop when you are ready. Most of land is in a Hay and Alfalfa mix with a large garden plot that has been worked over the years. Lease on cell phone tower generates over \$15k/yr. Don't miss out on this RARE **OPPORTUNITY!** 

## **Community Information**

Address 54228 Rr 245

Area Rural Sturgeon County

Subdivision None

City Rural Sturgeon County

County ALBERTA

Province AB

Postal Code T8T 0A6