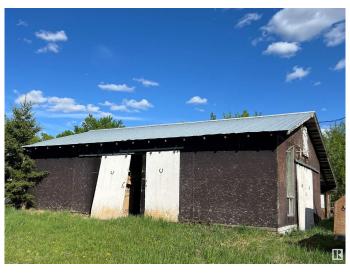

## \$375,000

0 Bedroom, 0.00 Bathroom, Rural on 2.57 Acres

Gateway Estate, Rural Leduc County, AB

UNLEASH THE POTENTIAL on this 2.57-acre slice of opportunity in Leduc County! Fenced and ready for your vision, this property features a solid 23'x31' barn with stalls and a storage roomâ€"perfect for livestock, equipment, or future workshop dreams. Power is already on-siteâ€"just bring your heat and water plans to make it your own. Partially treed for natural privacy with room to expand, build, or just breathe. Location is unbeatable: only 10 minutes to Beaumont, 15 to Nisku, and 20 to Sherwood Parkâ€"ideal for commuters, hobby farmers, or entrepreneurs needing space without sacrificing convenience. Whether you're building a dream home, launching a small agri-business, or simply staking your claim in Alberta's heartland, this property delivers raw potential with zero compromise. No building timelineâ€"just freedom. Act fastâ€"acreages this versatile and this close to major hubs are rare.

### **Exterior**

Exterior Features Airport Nearby, Fenced, Golf Nearby, Private Setting, Shopping Nearby,

Treed Lot