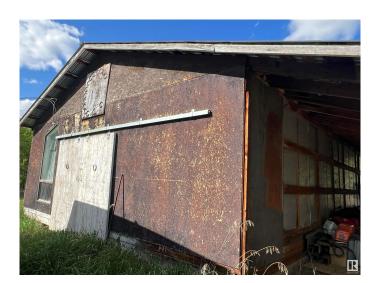

## \$375,000

0 Bedroom, 0.00 Bathroom, Rural on 2.57 Acres

Gateway Estate, Rural Leduc County, AB

UNLEASH THE POTENTIAL on this 2.57-acre slice of opportunity in Leduc County! Fenced and ready for your vision, this property features a solid 23'x31' barn with stalls and a storage roomâ€"perfect for livestock, equipment, or future workshop dreams. Power is already on-siteâ€"just bring your heat and water plans to make it your own. Partially treed for natural privacy with room to expand, build, or just breathe. Location is unbeatable: only 10 minutes to Beaumont, 15 to Nisku, and 20 to Sherwood Parkâ€"ideal for commuters, hobby farmers, or entrepreneurs needing space without sacrificing convenience. Whether you're building a dream home, launching a small agri-business, or simply staking your claim in Alberta's heartland, this property delivers raw potential with zero compromise. No building timelineâ€"just freedom. Act fastâ€"acreages this versatile and this close to major hubs are rare.

### **Exterior**

Exterior Features Airport Nearby, Fenced, Golf Nearby, Private Setting, Shopping Nearby,

Treed Lot