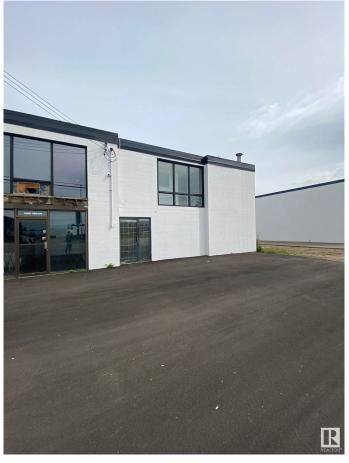

#### \$0

0 Bedroom, 0.00 Bathroom, Industrial on 0.00 Acres

Dominion Industrial, Edmonton, AB

• Main floor can accommodate a wide variety of users, which contains a high end show room, kitchenette, and warehouse • Second floor open area and multiple offices with windows • One 12' x 14' Grade loading door • Existing air makeup unit within the warehouse space • Easy access from Yellowhead Trail, St. Albert Trail and a large residential population nearby

## **Exterior**

Exterior Brick
Construction Brick