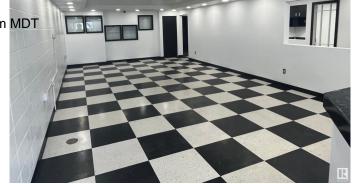

#### \$0

0 Bedroom, 0.00 Bathroom, Industrial on 0.00 Acres

Dominion Industrial, Edmonton, AB

• Main floor can accommodate a wide variety of users, which contains a high end show room, kitchenette, and warehouse • Second floor open area and multiple offices with windows • One 12' x 14' Grade loading door • Existing air makeup unit within the warehouse space • Easy access from Yellowhead Trail, St. Albert Trail and a large residential population nearby