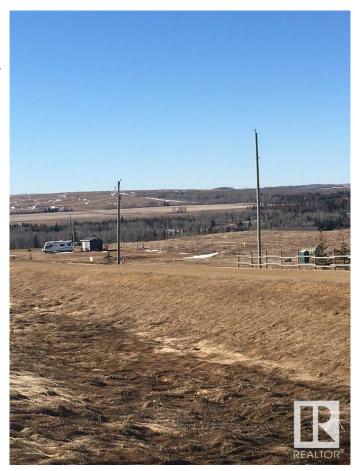

## \$59,900

0 Bedroom, 0.00 Bathroom, Rural on 1.30 Acres

River Ridge Estates\_CWET, Rural Wetaskiwin County, AB

Pigeon Lake Vacant Land. Build your dream home or enjoy an RV lifestyle on this 1.30 acre +/- lot 22 located at River Ridge Estates. Architectural controls, no time restrictions to build and RVs are welcome. Enjoy the breathtaking view, abundance of wild life, playground and private park. Located 5 km south of the Village at Pigeon Lake, overlooking the Pristine Battle River Valley. River Ridge is directly across from the beautiful 18 hole Dorchester golf course. The Edmonton/Calgary corridor is a top economic growth area in Canada. Zoning is Recreational Resort Holdings District. Allows one permanent RV per lot, modular, permanent residences. GST may be applicable.