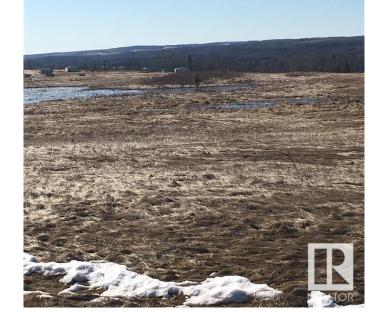

## \$59,900

0 Bedroom, 0.00 Bathroom, Rural on 1.30 Acres

River Ridge Estates\_CWET, Rural Wetaskiwin County, AB

Pigeon Lake Vacant Land. Build your dream home or enjoy an RV lifestyle on this 1.30 acre +/- lot 22 located at River Ridge Estates. Architectural controls, no time restrictions to build and RVs are welcome. Enjoy the breathtaking view, abundance of wild life, playground and private park. Located 5 km south of the Village at Pigeon Lake, overlooking the Pristine Battle River Valley. River Ridge is directly across from the beautiful 18 hole Dorchester golf course. The Edmonton/Calgary corridor is a top economic growth area in Canada. Zoning is Recreational Resort Holdings District. Allows one permanent RV per lot, modular, permanent residences. GST may be applicable.