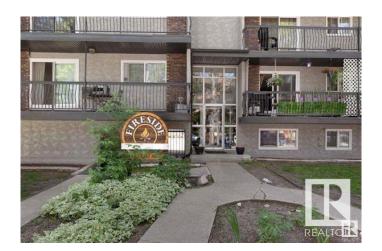

### \$89,900

1 Bedroom, 1.00 Bathroom, 659 sqft Condo / Townhouse on 0.00 Acres

Boyle Street, Edmonton, AB

WALKABILITY and Location PLUS! Rogers Place, Grant McEwan, Uof A, river valley etc. Great access to all from this 1 bedroom /1 bath over 650 sq ft condo. Good place for an active "YEGger" to call home, Oak style kitchen, 4 pce bathroom, and insuite laundry as well as a coin co-op laundry. Vinyl plank floors, newer kitchen cabinets, newer windows and appliances. Comes with one assigned parking stall. Building has had new windows, roof and exterior paint in the last 5-10 years. Great first time home, investment rental property or right sizing.

# **Essential Information**

MLS® # E4437106

Price \$89,900

Bedrooms 1

Bathrooms 1.00

Full Baths 1

Square Footage 659

Acres 0.00