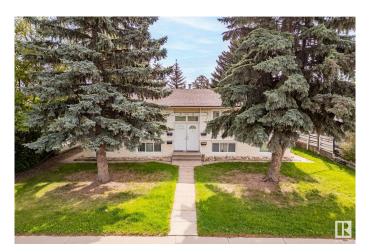

# \$599,900 - 8741 152 Street, Edmonton

MLS® #E4437217

#### \$599,900

4 Bedroom, 4.00 Bathroom, 1,407 sqft Single Family on 0.00 Acres

Jasper Park, Edmonton, AB

A rare find in Jasper Park! \*\*\*\* great cash flow + huge potential! \*\* Right across Stratford school & James Gibbons school. \*\* FOUR permitted suites!! \*\* Whole duplex, side by side, in its Entirety, with 4 Separate suites/entrances. \*\* Total rental income: \$3.900/month. \*\* Each suite has its own One Bedroom, Living room, Kitchen, Full bathroom and Laundry. \*\* It is a Bi-level so the basement windows are Above-ground and basements suites are brighter. \*\* Newer bathrooms, Newer roof, Newer windows, Newer flooring, Newer boiler/hot water tank and Newer paint. \*\* Zoning: already Medium Scale Residential (RM h16). \*\*\*\* Last but certainly not the least, Huge LOT, 880 m2 (9,472 sqft); 19.5m X 45m, (64 feet X 148 feet). \*\* Home is what you make it!