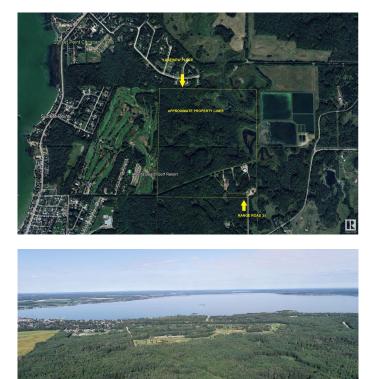

#### \$499,900

0 Bedroom, 0.00 Bathroom, Rural on 206.12 Acres

None, Rural Lac Ste. Anne County, AB

This may be a once in a lifetime opportunity to own OVER 200 acres close to a LAKE, siding a GOLF COURSE and alongside a **RESIDENTIAL ACREAGE SUBDIVISION!!** Think of all the possibilities!! It's a gorgeous piece. Depending on your dreams along with the county approval you could maybe develop into who knows what? Or maybe a you want a place to PLAY with your family and want all that room yourself for quadding etc? Located right by Alberta Beach, on the East side of Lac Ste Anne is where all these dreams could come to fruition. Alberta Beach is a year round community that has all of the services that you would need. Shopping, eateries, fuel, banking, lodging, and a public beach just to name some of the conveniences. Picture depicts sellers understanding of wetland and buildable area however, the seller makes no warranties/representations about the accuracy and buyers will need to do their own due diligence when it comes to what they intend to develop as well as road access.