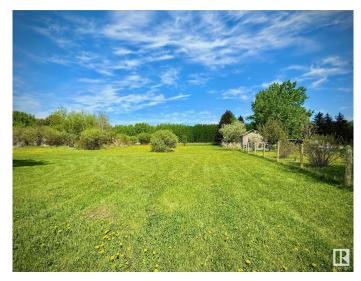

### \$114,000

0 Bedroom, 0.00 Bathroom, Rural on 1.05 Acres

Lac Ste Anne, Rural Lac Ste. Anne County, AB

Dreaming of a peaceful getaway that blends nature, privacy, and convenience? This beautifully treed 1.05-acre lot is just minutes from Alberta Beach and only 40 minutes to Edmontonâ€<sup>™</sup>s west end, perfect for weekend escapes or year round living. Whether you're looking to build your forever home, bring in a modular or mobile, or simply enjoy a private retreat, this fenced lot offers endless possibilities. Much of the groundwork is already done, with power (100 amp service with two 30 amp trailer plug-ins), a drilled well, and a 1000-gallon septic holding tank in place. Natural gas, power, and phone services are available at the roadway. A 12x12 storage shed is included, and the RV currently on site can be included in the sale, making it easy to start enjoying the property right away. This is your chance to own a private, ready to enjoy slice of nature, just a short stroll to the lake and minutes to all the amenities Alberta Beach has to offer.