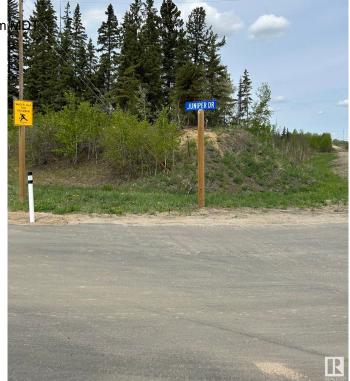

### \$48,800

0 Bedroom, 0.00 Bathroom, Rural on 3.00 Acres

Juniper Hills, Rural Sturgeon County, AB

Treed and private 3 acres located just south of Redwater in Juniper Hills. This corner lot is in a cul de sac, and on a paved road. Services are to the property line.

## **Community Information**

Address 47 57108 Rge Rd 220
Area Rural Sturgeon County

Subdivision Juniper Hills

City Rural Sturgeon County

County ALBERTA

Province AB

Postal Code T0A 2W0