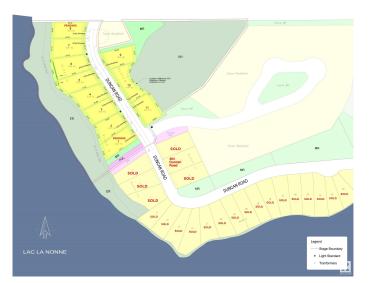

#### \$379,000

0 Bedroom, 0.00 Bathroom, Rural on 0.64 Acres

Moonlight Bay\_CBAR, Rural Barrhead County, AB

Premium Lake Lots in Exclusive New Subdivision Introducing a rare opportunity to own a piece of lakefront paradise just minutes from Barrhead and 40 minutes from Edmonton. These 9-treed lots offer a variety of sizes to suit your visionâ€"whether you're building a seasonal retreat or a year-round getaway. Enjoy stunning west-facing rear yards with direct lake access & views, perfect for watching sunsets in complete tranquility. Lots 2-7 are lake front and lots 9-11 are back lots. Secure your ideal lot today and build the cabin or home you've always dreamed of in this serene, private setting.

#### **Community Information**

| Address | 511 Duncan Road       |
|---------|-----------------------|
| Area    | Rural Barrhead County |

| Subdivision | Moonlight Bay_CBAR    |
|-------------|-----------------------|
| City        | Rural Barrhead County |
| County      | ALBERTA               |
| Province    | AB                    |
| Postal Code | T0E 1A0               |

### Exterior

Exterior Features Backs Onto Lake, Beach Access, Boating, Cul-De-Sac, Golf Nearby, Lake Access Property, Lake View, Private Setting, Schools, Shopping Nearby, Treed Lot, Waterfront Property
Lot Description 25.09 x 76.39