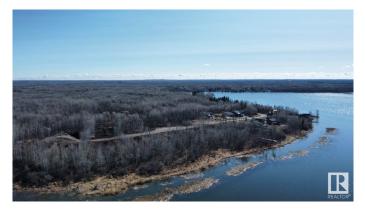

#### \$379,000

0 Bedroom, 0.00 Bathroom, Rural on 0.64 Acres

Moonlight Bay\_CBAR, Rural Barrhead County, AB

Premium Lake Lots in Exclusive New Subdivision Introducing a rare opportunity to own a piece of lakefront paradise just minutes from Barrhead and 40 minutes from Edmonton. These 9-treed lots offer a variety of sizes to suit your visionâ€"whether you're building a seasonal retreat or a year-round getaway. Enjoy stunning west-facing rear yards with direct lake access & views, perfect for watching sunsets in complete tranquility. Lots 2-7 are lake front and lots 9-11 are back lots. Secure your ideal lot today and build the cabin or home you've always dreamed of in this serene, private setting.

### Exterior

Exterior Features Backs Onto Lake, Beach Access, Boating, Cul-De-Sac, Golf Nearby, Lake Access Property, Lake View, Private Setting, Schools, Shopping Nearby, Treed Lot, Waterfront Property
Lot Description 25.09 x 76.39