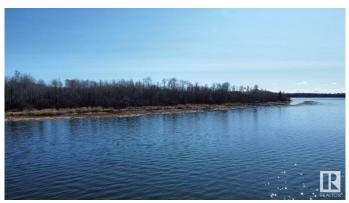

#### \$379,000

0 Bedroom, 0.00 Bathroom, Rural on 0.64 Acres

Moonlight Bay\_CBAR, Rural Barrhead County, AB

Premium Lake Lots in Exclusive New Subdivision Introducing a rare opportunity to own a piece of lakefront paradise just minutes from Barrhead and 40 minutes from Edmonton. These 9-treed lots offer a variety of sizes to suit your visionâ€"whether you're building a seasonal retreat or a year-round getaway. Enjoy stunning west-facing rear yards with direct lake access & views, perfect for watching sunsets in complete tranquility. Lots 2-7 are lake front and lots 9-11 are back lots. Secure your ideal lot today and build the cabin or home you've always dreamed of in this serene, private setting.

### Exterior

Exterior Features Backs Onto Lake, Beach Access, Boating, Cul-De-Sac, Golf Nearby, Lake Access Property, Lake View, Private Setting, Schools, Shopping Nearby, Treed Lot, Waterfront Property
Lot Description 25.09 x 76.39