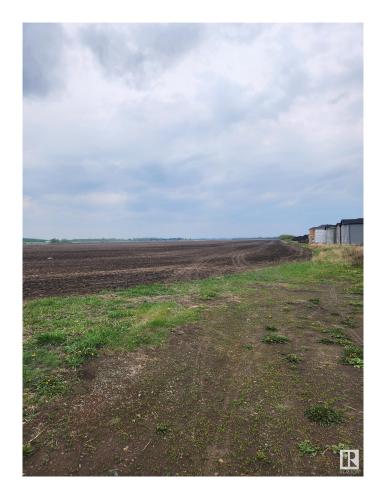

#### \$45,000

0 Bedroom, 0.00 Bathroom, Rural on 0.50 Acres

None, Rural Leduc County, AB

"Civil Enforcement Sale" fractured ownership holding property for sale, Where-Is, As-Is. You cannot build or develop this land yourself, it is shared with a larger ownership investment group. This property is 2 portions (0.5 acre) of a communal 535 total ownership portions. The area is Called Royal Links south of Leduc Golf Coarse, managed by S&D Property Development Ltd who controls the project and any land development, rezoning, resale, etc. All information and measurements have been obtained from the Tax Assessment, old MLS, a recent Appraisal and/or assumed, and could not be confirmed. "The measurements represented do not imply they are in accordance with the Residential Measurement Standard in Alberta".