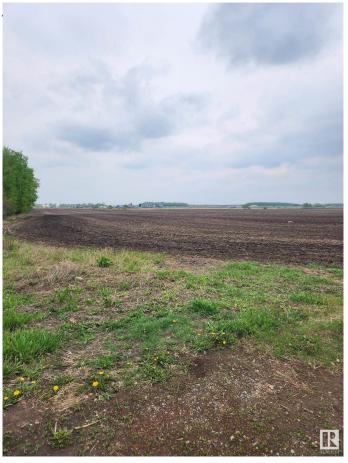

#### \$45,000

0 Bedroom, 0.00 Bathroom, Rural on 0.50 Acres

None, Rural Leduc County, AB

"Civil Enforcement Sale" fractured ownership holding property for sale, Where-Is, As-Is. You cannot build or develop this land yourself, it is shared with a larger ownership investment group. This property is 2 portions (0.5 acre) of a communal 535 total ownership portions. The area is Called Royal Links south of Leduc Golf Coarse, managed by S&D Property Development Ltd who controls the project and any land development, rezoning, resale, etc. All information and measurements have been obtained from the Tax Assessment, old MLS, a recent Appraisal and/or assumed, and could not be confirmed. "The measurements represented do not imply they are in accordance with the Residential Measurement Standard in Alberta".