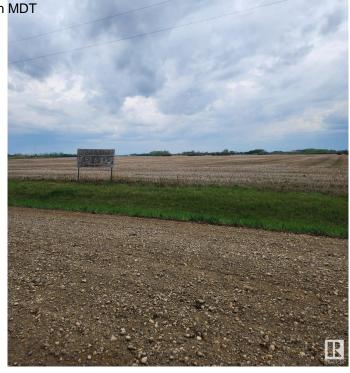

## \$43,000

0 Bedroom, 0.00 Bathroom, Rural on 1.00 Acres

None, Rural Sturgeon County, AB

"Civil Enforcement Sale" fractured ownership holding property for sale, Where-Is, As-Is. You cannot build or develop this land yourself, it is shared with a larger ownership investment group. This property is 4 portions (1 acre) of a communal 304 total ownership portions. The area is Called Hogan 1, east of Hogan Road and north of Villeneuve Road, managed by S&D Property Development Ltd who controls the project and any land development, rezoning, resale, etc. All information and measurements have been obtained from the Tax Assessment, old MLS, a recent Appraisal and/or assumed, and could not be confirmed. "The measurements represented do not imply they are in accordance with the Residential Measurement Standard in Alberta".

## **Community Information**

Address 54227 Rge Rd 225

Area Rural Sturgeon County

Subdivision None

City Rural Sturgeon County

County ALBERTA

Province AB

Postal Code T8T 0C9