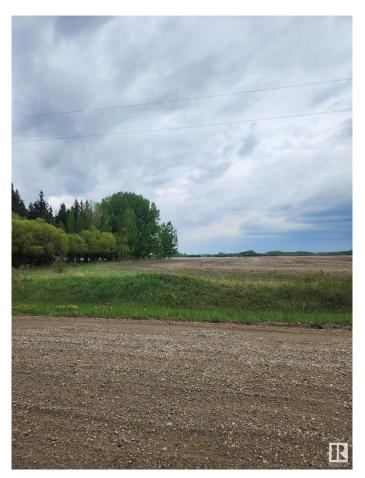

## \$43,000

0 Bedroom, 0.00 Bathroom, Rural on 1.00 Acres

None, Rural Sturgeon County, AB

"Civil Enforcement Sale" fractured ownership holding property for sale, Where-Is, As-Is. You cannot build or develop this land yourself, it is shared with a larger ownership investment group. This property is 4 portions (1 acre) of a communal 304 total ownership portions. The area is Called Hogan 1, east of Hogan Road and north of Villeneuve Road, managed by S&D Property Development Ltd who controls the project and any land development, rezoning, resale, etc. All information and measurements have been obtained from the Tax Assessment, old MLS, a recent Appraisal and/or assumed, and could not be confirmed. "The measurements represented do not imply they are in accordance with the Residential Measurement Standard in Alberta".

## **Community Information**

Address 54227 Rge Rd 225

Area Rural Sturgeon County

Subdivision None

City Rural Sturgeon County

County ALBERTA

Province AB

Postal Code T8T 0C9