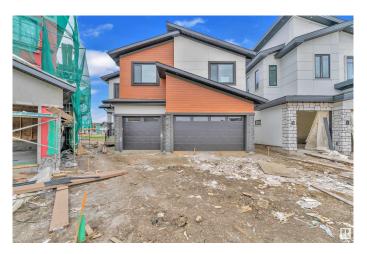

# \$829,900 - 703 166 Avenue, Edmonton

MLS® #E4437360

#### \$829,900

4 Bedroom, 3.50 Bathroom, 2,735 sqft Single Family on 0.00 Acres

Marquis, Edmonton, AB

Backing to green | Pie shaped lot. Step into luxury with this fully upgraded custom TRIPLE car garage home with NO Neighbors at the back! The main floor double door entry features a spacious MASTER bedroom WITH OPEN TO ABOVE, FIREPLACE, 5pc ENSUITE, W/I Closet & own private Deck. you will also find Den and additional 2 pc bathroom on main floor. The chef-inspired Kitchen is a true masterpiece, complete with a unique center island .The open-concept living area showcases a custom STUNNING feature wall with open to above. The upper level you will find a spacious bonus room. Two bedrooms with their own separate closets & JACK/JILL Bathroom. Another bedroom with common bathroom. Laundry is conveniently located upstairs. The unfinished basement with 3 windows & separate entrance offers endless potential.

#### **Amenities**

Amenities Ceiling 9 ft., Detectors Smoke, No Animal Home, No Smoking Home

Parking Triple Garage Attached

## **Exterior**

Exterior Wood, Stone, Vinyl

Exterior Features Golf Nearby, Park/Reserve, Schools, Shopping Nearby

Roof Asphalt Shingles
Construction Wood, Stone, Vinyl

Foundation Concrete Perimeter