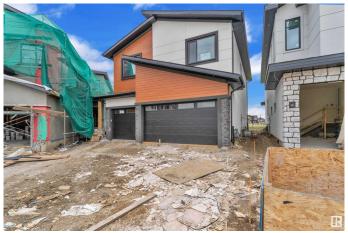

# \$829,900 - 703 166 Avenue, Edmonton

MLS® #E4437360

#### \$829,900

4 Bedroom, 3.50 Bathroom, 2,735 sqft Single Family on 0.00 Acres

Marquis, Edmonton, AB

Backing to green | Pie shaped lot. Step into luxury with this fully upgraded custom TRIPLE car garage home with NO Neighbors at the back! The main floor double door entry features a spacious MASTER bedroom WITH OPEN TO ABOVE, FIREPLACE, 5pc ENSUITE, W/I Closet & own private Deck. you will also find Den and additional 2 pc bathroom on main floor. The chef-inspired Kitchen is a true masterpiece, complete with a unique center island .The open-concept living area showcases a custom STUNNING feature wall with open to above. The upper level you will find a spacious bonus room. Two bedrooms with their own separate closets & JACK/JILL Bathroom. Another bedroom with common bathroom. Laundry is conveniently located upstairs. The unfinished basement with 3 windows & separate entrance offers endless potential.

#### **Amenities**

Amenities Ceiling 9 ft., Detectors Smoke, No Animal Home, No Smoking Home

Parking Triple Garage Attached

## **Exterior**

Exterior Wood, Stone, Vinyl

Exterior Features Golf Nearby, Park/Reserve, Schools, Shopping Nearby

Roof Asphalt Shingles
Construction Wood, Stone, Vinyl

Foundation Concrete Perimeter