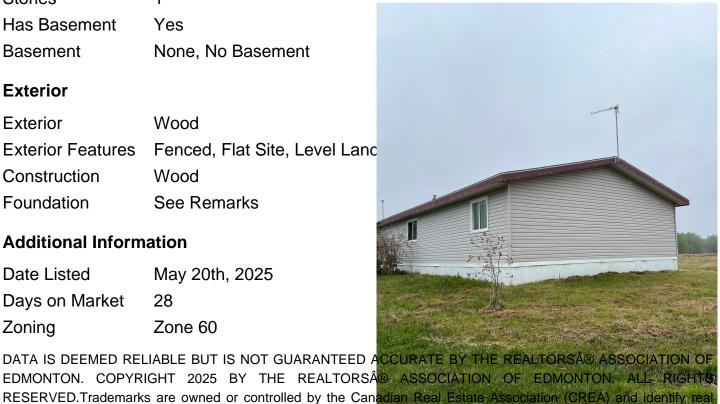

**Amenities** 

See Remarks **Features** 

Interior

Heating Forced Air-1, Natural Gas

**Stories** 

Has Basement Yes

Basement None, No Basement

**Exterior** 

Wood Exterior

Fenced, Flat Site, Level Lanc Exterior Features

Construction Wood

Foundation See Remarks