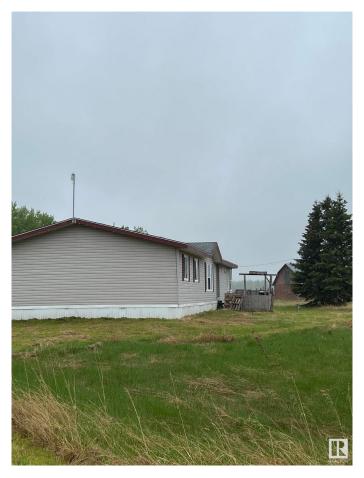

### \$255,000

4 Bedroom, 1.50 Bathroom, 2,150 sqft Rural on 9.98 Acres

None, Rural Smoky Lake County, AB

This 9.98 Acres of Private property is located east of Smoky Lake on Hwy 28 and south from Hwy 36 two miles 1/4 mile west: This Property features: has good square footage 2100 sq ft for this 2002 Jandel modular home, four bedrooms, spacious living, dining, kitchen area, power poles to the home and barn area, gas, drilled well and septic tank, pump, with straight discharge, Total 9.98 acres of good fencing all around property steel gate and a hundreds yard driveway to the home. One older barn, and corrals, good healthy trees which add some shelter and character to the property. This parcel has good potentials.