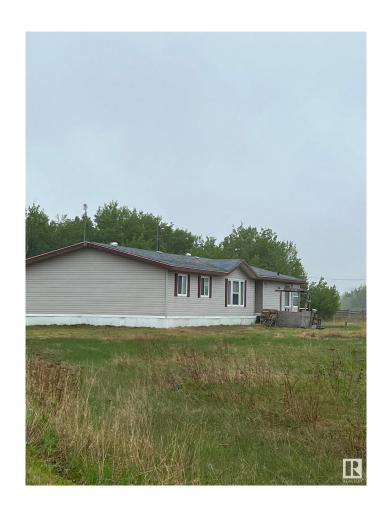

### \$255,000

4 Bedroom, 1.50 Bathroom, 2,150 sqft Rural on 9.98 Acres

None, Rural Smoky Lake County, AB

This 9.98 Acres of Private property is located east of Smoky Lake on Hwy 28 and south from Hwy 36 two miles 1/4 mile west: This Property features: has good square footage 2100 sq ft for this 2002 Jandel modular home, four bedrooms, spacious living, dining, kitchen area, power poles to the home and barn area, gas, drilled well and septic tank, pump, with straight discharge, Total 9.98 acres of good fencing all around property steel gate and a hundreds yard driveway to the home. One older barn, and corrals, good healthy trees which add some shelter and character to the property. This parcel has good potentials.