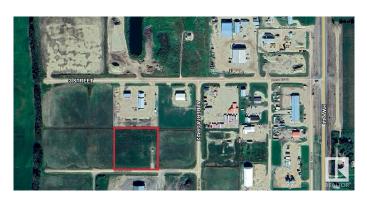

#### \$105,000

0 Bedroom, 0.00 Bathroom, Land Commercial on 0.00 Acres

None, Rural Westlock County, AB

3.11 acre bare land parcel. Industrial zoning allows for a wide variety of potential development. Municipal services to the ditch (TBC). Located in the Westlock industrial area with quick access from Highway 44.

### **Community Information**

| Address     | 306 59422 Hwy 44      |
|-------------|-----------------------|
| Area        | Rural Westlock County |
| Subdivision | None                  |
| City        | Rural Westlock County |
| County      | ALBERTA               |
| Province    | AB                    |
| Postal Code | T7P 1M7               |