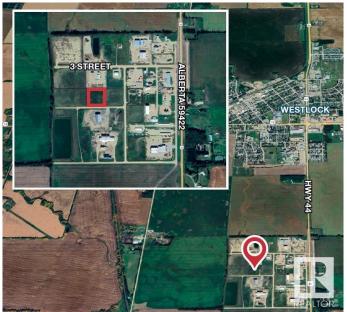

#### \$105,000

0 Bedroom, 0.00 Bathroom, Land Commercial on 0.00 Acres

None, Rural Westlock County, AB

3.11 acre bare land parcel. Industrial zoning allows for a wide variety of potential development. Municipal services to the ditch (TBC). Located in the Westlock industrial area with quick access from Highway 44.

### **Community Information**

| Address     | 306 59422 Hwy 44      |
|-------------|-----------------------|
| Area        | Rural Westlock County |
| Subdivision | None                  |
| City        | Rural Westlock County |
| County      | ALBERTA               |
| Province    | AB                    |
| Postal Code | T7P 1M7               |