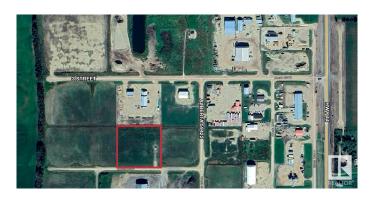

## \$105,000 - 306 59422 Hwy 44, Rural Westlock County

MLS® #E4437456

## \$105,000

0 Bedroom, 0.00 Bathroom, Land Commercial on 0.00 Acres

None, Rural Westlock County, AB

3.11 acre bare land parcel. Industrial zoning allows for a wide variety of potential development. Municipal services to the ditch (TBC). Located in the Westlock industrial area with quick access from Highway 44.

## **Community Information**

Address 306 59422 Hwy 44

Area Rural Westlock County

Subdivision None

City Rural Westlock County

County ALBERTA

Province AB

Postal Code T7P 1M7