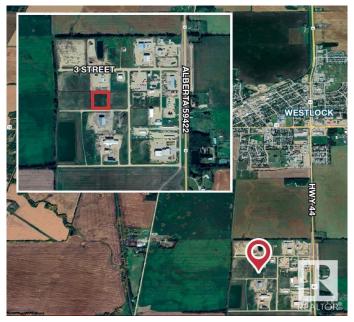

## \$105,000 - 306 59422 Hwy 44, Rural Westlock County

MLS® #E4437456

## \$105,000

0 Bedroom, 0.00 Bathroom, Land Commercial on 0.00 Acres

None, Rural Westlock County, AB

3.11 acre bare land parcel. Industrial zoning allows for a wide variety of potential development. Municipal services to the ditch (TBC). Located in the Westlock industrial area with quick access from Highway 44.

## **Community Information**

Address 306 59422 Hwy 44

Area Rural Westlock County

Subdivision None

City Rural Westlock County

County ALBERTA

Province AB

Postal Code T7P 1M7