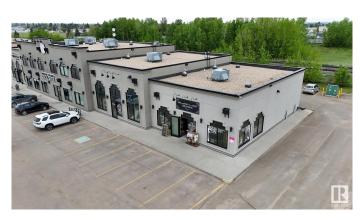

# \$1,285,000 - 101 3919 49 Avenue, Stony Plain

MLS® #E4437560

### \$1,285,000

0 Bedroom, 0.00 Bathroom, Retail on 0.00 Acres

None, Stony Plain, AB

Exceptional Investment Opportunity! Located along the high traffic area of Railway Avenue in Stony Plain, this prime commercial building offers 4,225 SF of modern retail space. Currently leased to a long-term tenant, the property features ample parking and a convenient rear entrance--ideal for a wide range of businesses. Built with concrete and steel framing, the structure offers exceptional durability and low maintenance. Its strategic location provides excellent exposure and quick access to Highway 16A and 48 Street, as well as nearby shopping, bakery, car wash and auto service stations. Quality construction and a functional layout ensure minimal upkeep and strong leasing potential.