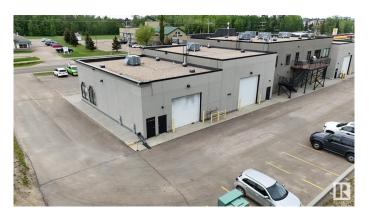

# \$1,285,000 - 101 3919 49 Avenue, Stony Plain

MLS® #E4437560

### \$1,285,000

0 Bedroom, 0.00 Bathroom, Retail on 0.00 Acres

None, Stony Plain, AB

Exceptional Investment Opportunity! Located along the high traffic area of Railway Avenue in Stony Plain, this prime commercial building offers 4,225 SF of modern retail space. Currently leased to a long-term tenant, the property features ample parking and a convenient rear entrance--ideal for a wide range of businesses. Built with concrete and steel framing, the structure offers exceptional durability and low maintenance. Its strategic location provides excellent exposure and quick access to Highway 16A and 48 Street, as well as nearby shopping, bakery, car wash and auto service stations. Quality construction and a functional layout ensure minimal upkeep and strong leasing potential.