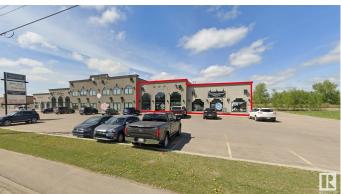

# \$1,285,000 - 101 3919 49 Avenue, Stony Plain

MLS® #E4437560

### \$1,285,000

0 Bedroom, 0.00 Bathroom, Retail on 0.00 Acres

None, Stony Plain, AB

Exceptional Investment Opportunity! Located along the high traffic area of Railway Avenue in Stony Plain, this prime commercial building offers 4,225 SF of modern retail space. Currently leased to a long-term tenant, the property features ample parking and a convenient rear entrance--ideal for a wide range of businesses. Built with concrete and steel framing, the structure offers exceptional durability and low maintenance. Its strategic location provides excellent exposure and quick access to Highway 16A and 48 Street, as well as nearby shopping, bakery, car wash and auto service stations. Quality construction and a functional layout ensure minimal upkeep and strong leasing potential.