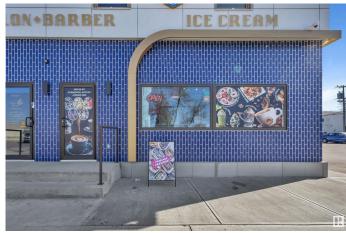

## \$179,900

0 Bedroom, 0.00 Bathroom, Business on 0.00 Acres

Central Mcdougall, Edmonton, AB

Turn up the volume on your entrepreneurial dreams with this Rock n Roll Ice Cream franchise, centrally located downtownâ€"right across from Vic Comp High School! This high-traffic location offers prime exposure and a built-in customer base of students and downtown foot traffic. Buyer will assume the lease and step into an already-established, eye-catching rolled ice cream business just in time for the busy summer season. Fully equipped and ready to rock, this is your chance to own a fun, turn-key operation in a thriving area. Don't miss this sweet opportunity! This is a business only sale. Buyer to take over lease. All fixtures, equipment, furniture, inventory, POS, supplies are included. Staff willing to stay on board.