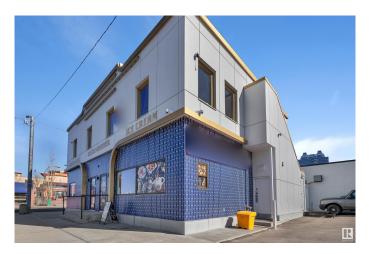

## \$179,900

0 Bedroom, 0.00 Bathroom, Business on 0.00 Acres

Central Mcdougall, Edmonton, AB

Turn up the volume on your entrepreneurial dreams with this Rock n Roll Ice Cream franchise, centrally located downtownâ€"right across from Vic Comp High School! This high-traffic location offers prime exposure and a built-in customer base of students and downtown foot traffic. Buyer will assume the lease and step into an already-established, eye-catching rolled ice cream business just in time for the busy summer season. Fully equipped and ready to rock, this is your chance to own a fun, turn-key operation in a thriving area. Don't miss this sweet opportunity! This is a business only sale. Buyer to take over lease. All fixtures, equipment, furniture, inventory, POS, supplies are included. Staff willing to stay on board.