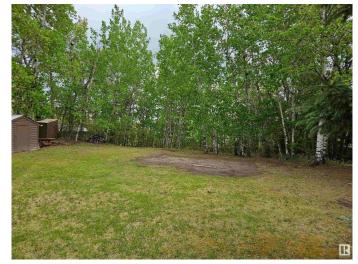

## \$59,500

0 Bedroom, 0.00 Bathroom, Rural on 0.23 Acres

Vincent Lake, Rural St. Paul County, AB

"Family & Friends Gather Here" A picturesque lakefront lot at St. Vincent projects, awaiting your RV & or permanent seasonal or your forever dream home. Treed lot complete with power service on site, storage shed & an outhouse makes this lovely property an ideal choice. Looking for even more room? Then consider the property right next door with a seasonal cabin, listed separately. Good hardtop road makes commuting a breeze.

#### **Exterior**

Exterior Features Beach Access, Lake Access Property, Lake View, Not Fenced, Partially

Landscaped, Treed Lot, Waterfront Property