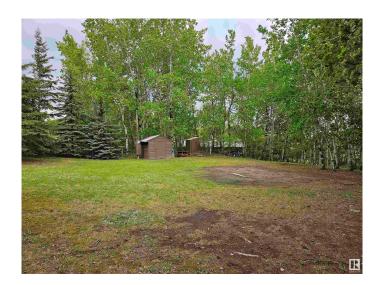

## \$59,500

0 Bedroom, 0.00 Bathroom, Rural on 0.23 Acres

Vincent Lake, Rural St. Paul County, AB

"Family & Friends Gather Here" A picturesque lakefront lot at St. Vincent projects, awaiting your RV & or permanent seasonal or your forever dream home. Treed lot complete with power service on site, storage shed & an outhouse makes this lovely property an ideal choice. Looking for even more room? Then consider the property right next door with a seasonal cabin, listed separately. Good hardtop road makes commuting a breeze.

#### **Exterior**

Exterior Features Beach Access, Lake Access Property, Lake View, Not Fenced, Partially

Landscaped, Treed Lot, Waterfront Property