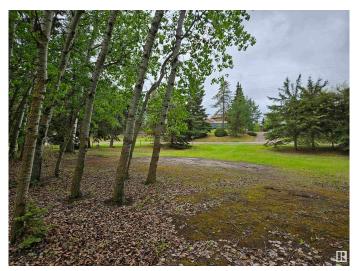

## \$59,500

0 Bedroom, 0.00 Bathroom, Rural on 0.23 Acres

Vincent Lake, Rural St. Paul County, AB

"Family & Friends Gather Here" A picturesque lakefront lot at St. Vincent projects, awaiting your RV & or permanent seasonal or your forever dream home. Treed lot complete with power service on site, storage shed & an outhouse makes this lovely property an ideal choice. Looking for even more room? Then consider the property right next door with a seasonal cabin, listed separately. Good hardtop road makes commuting a breeze.

#### **Exterior**

Exterior Features Beach Access, Lake Access Property, Lake View, Not Fenced, Partially

Landscaped, Treed Lot, Waterfront Property