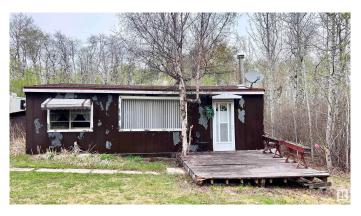

### \$49,000

2 Bedroom, 0.50 Bathroom, 720 sqft Rural on 0.31 Acres

Upper Mann Lake, Rural St. Paul County, AB

Can you see the potential, do you love the feeling of transforming a space and enjoy taking on projects in the day so you can sit back and enjoy your work in the evening? This .31 acre lot is cleared perfect to optimize space and offers a cozy spot in the back for campfires and fairy lights. The cottage has two bedrooms, a nice size washroom space, a great open living room to kitchen and a beautiful large window to bring in so much natural light. The layout flows so nice, there is a newer wood stove, outside has an addition to store a 1250G cistern for summer water and an additional RV power plug beside the house. Upper Mann Lake is a great community and is amongst so many other communities that offer different events like parades, car shows, farmers markets as more. The evenings are quiet and peaceful, the days are filled with fun on The Iron Horse trail close by and day trips to multiple lake communities. Enjoy and unwind amongst the beauty of Upper Mann Lake.

# **Exterior**

Exterior Wood

Exterior Features Level Land, Low Maintenance Landscape, Treed Lot

Construction Wood

Foundation Preserved Wood