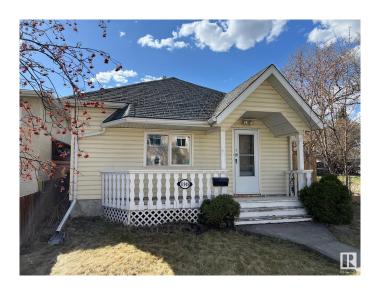

### \$219,900

3 Bedroom, 1.00 Bathroom, 828 sqft Single Family on 0.00 Acres

Montrose (Edmonton), Edmonton, AB

Discover this cozy two bedroom bungalow with a large double detached garage. This home has curb appeal with a partially covered front deck. The entrance opens to a living room with new vinyl plank flooring and fresh, neutral paint throughout. The modern kitchen has espresso coloured cabinetry. The two bedrooms have brand new carpet. The renovated four-piece bathroom also has the stacked washer dryer. The layout is complete with a small den which could be an office or perfect for additional storage. This home has a newer furnace, new flooring, new paint and so much more. Close to Montrose School and next to Montrose Park. This is a cozy place to call home!

#### **Exterior**

Exterior Wood, Vinyl

Exterior Features Fenced, Flat Site, Landscaped, Playground Nearby

Roof Asphalt Shingles

Construction Wood, Vinyl

Foundation Concrete Perimeter