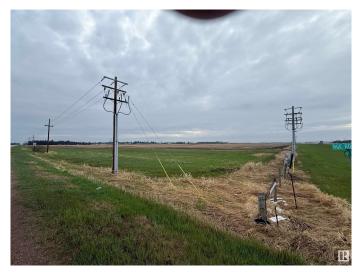

# \$1,700,000 - Range Rd 150 Hwy 16, Vegreville

MLS® #E4437879

#### \$1,700,000

0 Bedroom, 0.00 Bathroom, Land Commercial on 0.00 Acres

Vegreville, Vegreville, AB

Excellent development opportunity just 90 km from Edmonton, located right on the edge of the highway in Vegreville. This flat, well-maintained acreage is all on one level and within walking distance to the city Vegreville. Ideal for building a home, RV parking, hotel, motel, school, or shopping centre â€" the possibilities are endless with this versatile and highly visible location.

## **Community Information**

| Address     | Range Rd 150 Hwy 16 |
|-------------|---------------------|
| Area        | Vegreville          |
| Subdivision | Vegreville          |
| City        | Vegreville          |
| County      | ALBERTA             |
| Province    | AB                  |
| Postal Code | T9C 1A0             |