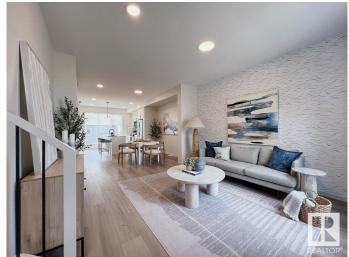

## \$479.900

3 Bedroom, 2.50 Bathroom, 1,353 sqft Single Family on 0.00 Acres

Alces, Edmonton, AB

Introducing the Metro Shift 18 by award winning Cantiro Homes, a rear laned single family home offering even more space and versatility. It is designed to fit on a wide range of lots and easily incorporate a side entrance for future basement income suite. The expansive open-concept main floor includes a spacious kitchen, dining, and living area â€" perfect for family living and entertaining. The basement offers groundworks/rough ins for a future legal suite, plus with the Equity Personalization Package, you can add a 2 beds basement suite, ideal for rental income or extended family, or opt to add the suite yourself at a later date. The Metro Shift 18 provides the perfect balance of space, convenience, and adaptability. \*photos are for representation only. Colours and finishing may vary\*

#### Interior

Interior Features ensuite bathroom

Appliances Dishwasher-Built-In, Oven-Microwave, Refrigerator, Stove-Electric

Heating Forced Air-1, Natural Gas

Stories 2

Has Basement Yes

Basement Full, Unfinished