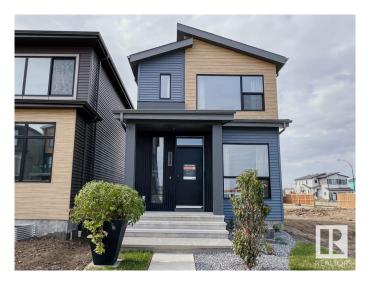

## \$479.900

3 Bedroom, 2.50 Bathroom, 1,353 sqft Single Family on 0.00 Acres

Alces, Edmonton, AB

Introducing the Metro Shift 18 by award winning Cantiro Homes, a rear laned single family home offering even more space and versatility. It is designed to fit on a wide range of lots and easily incorporate a side entrance for future basement income suite. The expansive open-concept main floor includes a spacious kitchen, dining, and living area â€" perfect for family living and entertaining. The basement offers groundworks/rough ins for a future legal suite, plus with the Equity Personalization Package, you can add a 2 beds basement suite, ideal for rental income or extended family, or opt to add the suite yourself at a later date. The Metro Shift 18 provides the perfect balance of space, convenience, and adaptability. \*photos are for representation only. Colours and finishing may vary\*

#### Interior

Interior Features ensuite bathroom

Appliances Dishwasher-Built-In, Oven-Microwave, Refrigerator, Stove-Electric

Heating Forced Air-1, Natural Gas

Stories 2

Has Basement Yes

Basement Full, Unfinished