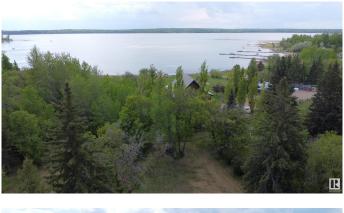

#### \$104,900

0 Bedroom, 0.00 Bathroom, Rural on 0.38 Acres

Idle Hours Resort, Rural Barrhead County, AB

Escape to lake life at Idle Hours Resort on beautiful Lac La Nonne! This partially serviced lot offers a perfect summer retreat or a fantastic opportunity to build your year-round home. Located just 1 hour from the city. Enjoy all the amenities the resort has to offer, including a public boat launch, picnic and park area, and a convenient general store. Whether you're looking for a summer escape or a tranquil place to call home, this property has the potential to bring your lake life dreams to reality. Power is located on the Property. Property next to this lot (#121) is also for sale. Buy both lots and have double to room/space!

### Exterior

Exterior Features Park/Reserve, Treed Lot, See Remarks