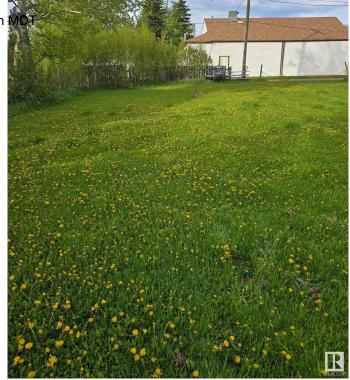

## \$149,900

0 Bedroom, 0.00 Bathroom, Rural on 0.09 Acres

Mulhurst Bay, Rural Wetaskiwin County, AB

Lake View lot, 39.5 feet x 100 feet on Pigeon Lake.

### **Exterior**

Exterior Features Flat Site, Golf Nearby, Lake View, Level Land, Playground Nearby