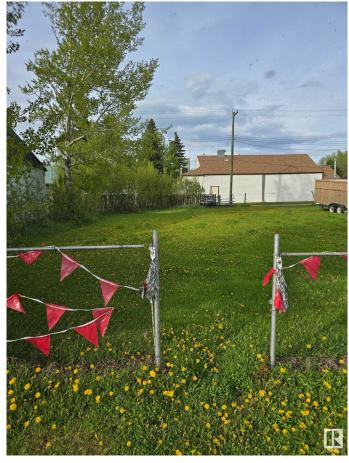

## \$149,900

0 Bedroom, 0.00 Bathroom, Rural on 0.09 Acres

Mulhurst Bay, Rural Wetaskiwin County, AB

Lake View lot, 39.5 feet x 100 feet on Pigeon Lake.

### **Exterior**

Exterior Features Flat Site, Golf Nearby, Lake View, Level Land, Playground Nearby