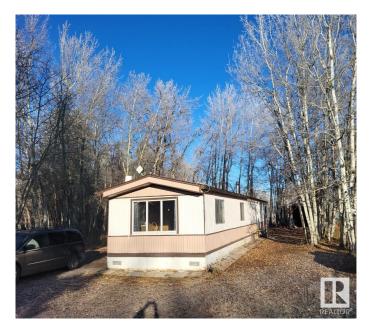

#### \$129,000

2 Bedroom, 1.00 Bathroom, 914 sqft Rural on 0.51 Acres

St. Francis, Rural Leduc County, AB

Affordable and full of potential, this mobile home is situated on a spacious 0.51-acre lot, providing ample room for outdoor activities or future improvements. Move-in ready with opportunities to customize to your taste, the home features 2 bedrooms and 1 bathroom with direct access to the main bedroom. A handy insulated storage shed adds extra space for tools or equipment, as well as an out-building at the rear of the property. Low maintenance yard backed by aspen poplars. Conveniently located on pavement near Warburg and just 30 minutes from Leduc, Drayton Valley, and Stony Plain, this property is perfect as a quiet retreat, investment, or starter home.

Built in 1978

### Exterior

| Exterior Features | Flat Site, Treed Lot |
|-------------------|----------------------|
| Foundation        | Block                |