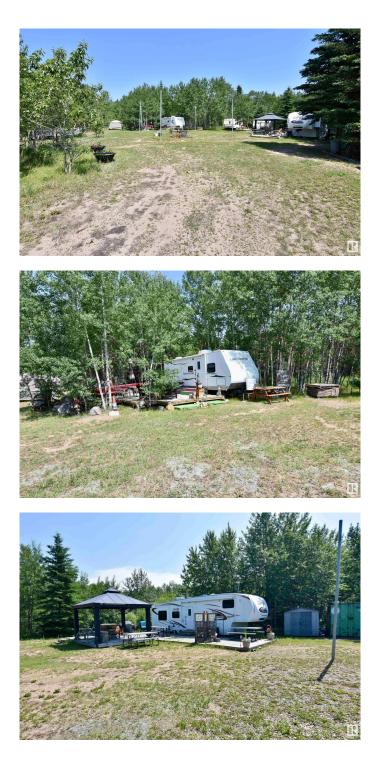

#### \$324,900

0 Bedroom, 0.00 Bathroom, Rural on 159.00 Acres

None, Rural Smoky Lake County, AB

Welcome to this expansive 159-acre (50 acres of pasture) property near Hamlin, offering an incredible opportunity for outdoor enthusiasts or anyone looking for a tranguil escape. This mostly treed land comes equipped with all the amenities you need for a comfortable stay, including 5 camping stalls with power, a drilled well for water, and a holding tank for septic waste. To top it off, a conveniently located building housing a toilet & a pressure tank adds to the overall comfort of the experience. What makes this location even more attractive is its potential for new beginnings. Imagine building your dream home amidst the serene forested landscape, creating a perfect blend of rural living and modern convenience. For those desiring a shared retreat, there is an exciting option to set up a family campsite, ideal for annual gatherings or spontaneous weekends away. Situated approximately 1.5 hrs from Edmonton, this property combines the calm of the countryside with the convenience of city proximity.

### Exterior

Exterior Features Private Setting, Recreation Use, Treed Lot