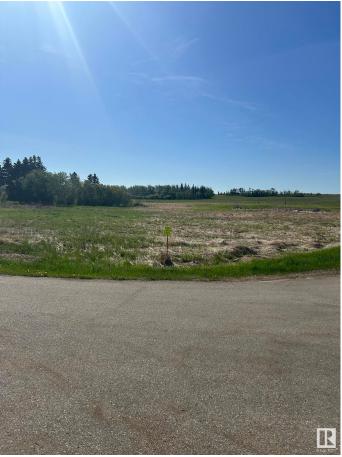

## \$249,900

0 Bedroom, 0.00 Bathroom, Rural on 3.16 Acres

Twin Island Air Park, Rural Strathcona County, AB

3.16 Acres on a rare property in Twin Island Air Park. Short distance from Sherwood Park. Unique opportunity to park your small plane on your property and taxi it to the runway across the street.

#### Exterior

Exterior Features Airport Nearby, Environmental Reserve, Flat Site, See Remarks