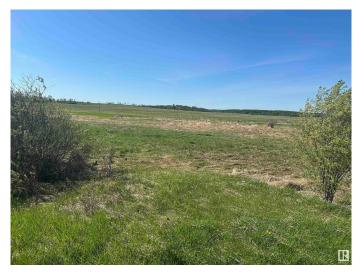

## \$249,900

0 Bedroom, 0.00 Bathroom, Rural on 3.16 Acres

Twin Island Air Park, Rural Strathcona County, AB

3.16 Acres on a rare property in Twin Island Air Park. Short distance from Sherwood Park. Unique opportunity to park your small plane on your property and taxi it to the runway across the street.

#### Exterior

Exterior Features Airport Nearby, Environmental Reserve, Flat Site, See Remarks