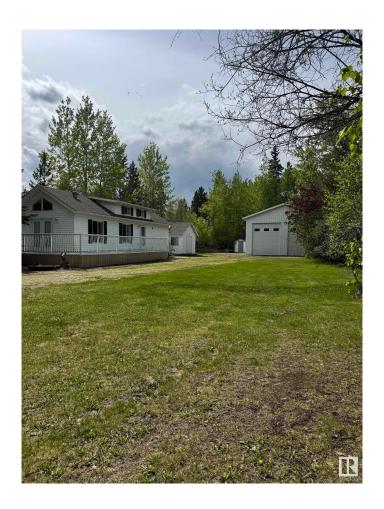

# \$379,000

1 Bedroom, 0.50 Bathroom, 736 sqft Rural on 0.46 Acres

Birchwood Estates, Rural Lac Ste. Anne County, AB

Nestled in the serene community of Birchwood Estates in Lac Ste. Anne County, this picturesque property offers a peaceful retreat with all the essentials for comfortable rural living. The 46' x 16' mobile home provides a cozy and functional living space, ideal for year-round living or as a weekend getaway. Surrounded by natural beauty and mature trees, the property offers a quiet escape just a short drive from amenities and outdoor recreation, including nearby lakes, golf, and trails. A standout feature is the impressive 60' x 40' shop, perfect for hobbyists, mechanics, or anyone in need of ample storage and workspace. There is also an 18' x 16' heated bunkhouse â€" a versatile space that can serve as a guest suite, office, or studio. Whether you're looking to enjoy the peace of country living or need space for your tools, toys, or creative pursuits, this well-equipped property has the flexibility and charm to suit a variety of lifestyles.