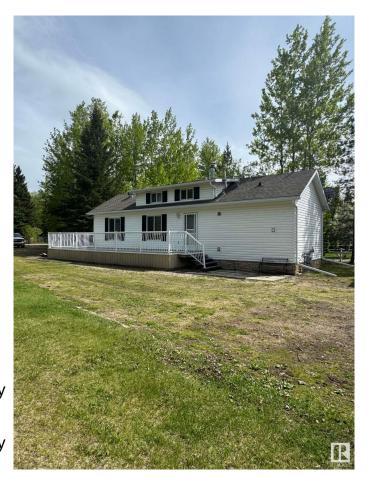

# \$379,000

1 Bedroom, 0.50 Bathroom, 736 sqft Rural on 0.46 Acres

Birchwood Estates, Rural Lac Ste. Anne County, AB

Nestled in the serene community of Birchwood Estates in Lac Ste. Anne County, this picturesque property offers a peaceful retreat with all the essentials for comfortable rural living. The 46' x 16' mobile home provides a cozy and functional living space, ideal for year-round living or as a weekend getaway. Surrounded by natural beauty and mature trees, the property offers a quiet escape just a short drive from amenities and outdoor recreation, including nearby lakes, golf, and trails. A standout feature is the impressive 60' x 40' shop, perfect for hobbyists, mechanics, or anyone in need of ample storage and workspace. There is also an 18' x 16' heated bunkhouse â€" a versatile space that can serve as a guest suite, office, or studio. Whether you're looking to enjoy the peace of country living or need space for your tools, toys, or creative pursuits, this well-equipped property has the flexibility and charm to suit a variety of lifestyles.