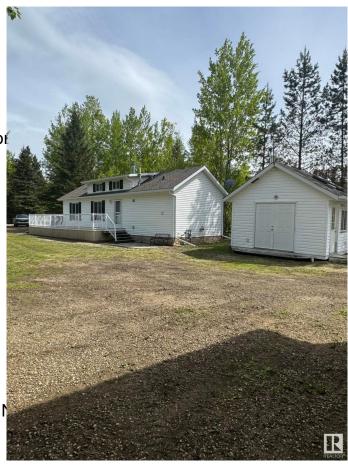

# \$379,000

1 Bedroom, 0.50 Bathroom, 736 sqft Rural on 0.46 Acres

Birchwood Estates, Rural Lac Ste. Anne County, AB

Nestled in the serene community of Birchwood Estates in Lac Ste. Anne County, this picturesque property offers a peaceful retreat with all the essentials for comfortable rural living. The 46' x 16' mobile home provides a cozy and functional living space, ideal for year-round living or as a weekend getaway. Surrounded by natural beauty and mature trees, the property offers a quiet escape just a short drive from amenities and outdoor recreation, including nearby lakes, golf, and trails. A standout feature is the impressive 60' x 40' shop, perfect for hobbyists, mechanics, or anyone in need of ample storage and workspace. There is also an 18' x 16' heated bunkhouse â€" a versatile space that can serve as a guest suite, office, or studio. Whether you're looking to enjoy the peace of country living or need space for your tools, toys, or creative pursuits, this well-equipped property has the flexibility and charm to suit a variety of lifestyles.