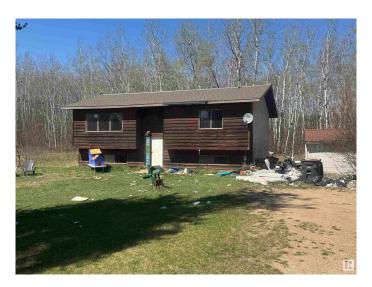

## \$271,050

3 Bedroom, 1.00 Bathroom, 1,116 sqft Rural on 2.01 Acres

Regal Park Village, Rural Westlock County, AB

Opportunity in Regal Park Village! This 1984 bi-level sits on a beautifully treed and private 2.01-acre lot, offering peace and potential just waiting to be unlocked. With 3 bedrooms and 1 full 4-piece bath on the main floor, the home also features a partially started large bathroom in the basementâ€"a blank canvas to design your dream layout. The spacious basement is ready for development, making this an ideal property for those looking to add value and personalize their space. Nestled in the desirable Regal Park Village, you'll love the quiet, natural setting while still being close to town. Whether you're a savvy investor, handy homeowner, or looking for an affordable acreage, this property offers excellent upside. Don't miss your chance to own a slice of country living with endless potential! Sold as-is, where-is.

Built in 1984

## **Essential Information**

MLS® # E4438364 Price \$271,050

Bedrooms 3

Bathrooms 1.00

Full Baths 1

Square Footage 1,116

Acres 2.01 Year Built 1984

Type Rural

Sub-Type Detached Single Family

Style Bi-Level Status Active