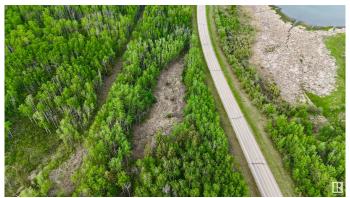

### \$78,900

0 Bedroom, 0.00 Bathroom, Rural on 13.11 Acres

None, Rural St. Paul County, AB

Looking for your own off-grid escape? This 13.11-acre parcel just south of town offers the perfect spot for a rustic cabin, seasonal RV setup, or weekend retreat. The property features a mix of lower-lying terrain, a natural clearing ideal for future development, and a sloughâ€"perfect for birdwatching, wildlife sightings, or simply soaking in the quiet beauty of the land. With highway access nearby, you're close enough for convenience but far enough to truly unplug. Secure your piece of St. Paul County and start making memories outdoors.

### **Exterior**

Exterior Features Private Setting, Treed Lot