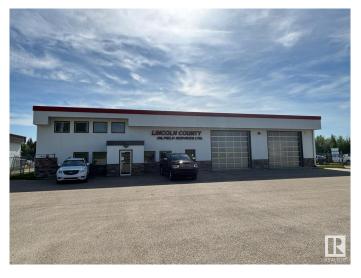

#### \$0

0 Bedroom, 0.00 Bathroom, Industrial on 0.00 Acres

Drayton Valley, Drayton Valley, AB

This property offers excellent visibility from the Highway (22) with quick access to Highway 22 & 39. This property is unique in that it offers 3.95 acres in addition to the 60x100 building constructed in 2013 with approximately 70% (4200 sqft) dedicated to shop. The shop bays are 60 feet deep with three 14 foot overhead doors and two 16 foot overhead doors. The shop is heated with overhead radiant heat. The balance of the main floor features a large reception area with 6 offices. The second storey features storage areas. bathrooms, a large lunch room, and a massive boardroom.

## Built in 2013

# Exterior

| Exterior     | Steel Frame |
|--------------|-------------|
| Construction | Steel Frame |