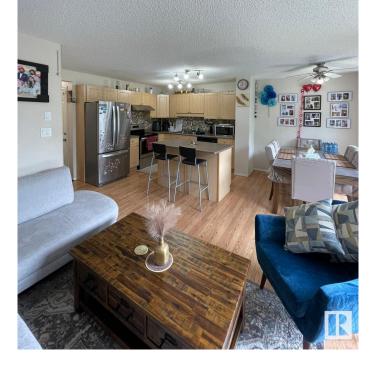

#### \$2,000

3 Bedroom, 2.50 Bathroom, 1,075 sqft Rental on 0.00 Acres

Ellerslie, Edmonton, AB

Bright 2-Storey Half Duplex in Ellerslie – Available September 1st! 3 bed, 2.5 bath duplex in a quiet, family-friendly area. Pet-free, smoke-free, and well-maintained. Open-concept main floor with functional kitchen and private backyard. No developed basement, but great for storage. Built in 2004. Close to groceries, restaurants, shops, and major routes including Anthony Henday. Clean, comfortable, and move-in ready this fall!

## Amenities

Parking

Interior

Appliances Dishwasher-Built-In, Dryer, Stove-Electric, Washer, Winc

Front Drive Access, Single G