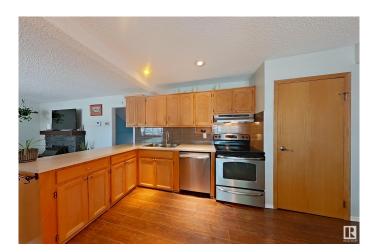

## \$389,900

4 Bedroom, 2.50 Bathroom, 1,513 sqft Single Family on 0.00 Acres

Prince Charles, Edmonton, AB

UNIQUE 2 STOREY SPLIT WITH WEST YARD AND DOUBLE GARAGE.
CONVENIENTLY LOCATED CLOSE TO SCHOOLS, TRANSPORTATION, HALF A BLOCK TO A PARK AND GOOD COMMUTE TO DOWNTOWN. 696.63 sq.m. lot is RF3 zoned. CLEAN AND MODERNIZED HOME WITH 3 BEDROOMS, AN OFFICE, CUTE LOFT AND 2.5 BATHROOMS. LIVING ROOM HAS FIRE PLACE AND FAMILY ROOM C/W VAULTED CEILING. NICE EAT-IN KITCHEN. PRICE INCLUDES ALL APPLIANCES AND WINDOW COVERINGS.

# Interior

Appliances Alarm/Security System, Dishwasher-Built-In, Dryer, Hood Fan,

Refrigerator, Stove-Electric, Vacuum Systems, Washer, Window

Coverings

Heating Forced Air-1, Natural Gas

Fireplace Yes

Fireplaces See Remarks