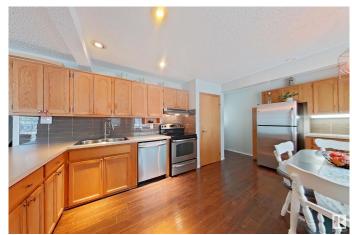

## \$389,900

4 Bedroom, 2.50 Bathroom, 1,513 sqft Single Family on 0.00 Acres

Prince Charles, Edmonton, AB

UNIQUE 2 STOREY SPLIT WITH WEST YARD AND DOUBLE GARAGE.
CONVENIENTLY LOCATED CLOSE TO SCHOOLS, TRANSPORTATION, HALF A BLOCK TO A PARK AND GOOD COMMUTE TO DOWNTOWN. 696.63 sq.m. lot is RF3 zoned. CLEAN AND MODERNIZED HOME WITH 3 BEDROOMS, AN OFFICE, CUTE LOFT AND 2.5 BATHROOMS. LIVING ROOM HAS FIRE PLACE AND FAMILY ROOM C/W VAULTED CEILING. NICE EAT-IN KITCHEN. PRICE INCLUDES ALL APPLIANCES AND WINDOW COVERINGS.

## **Amenities**

Amenities Vaulted Ceiling, See Remarks

Parking Double Garage Detached