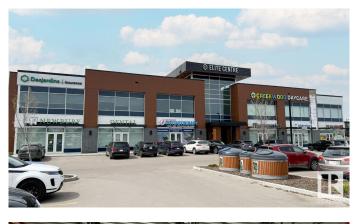

### \$359,000

0 Bedroom, 0.00 Bathroom, Office on 0.00 Acres

Chappelle Area, Edmonton, AB

 $\hat{a} \in \phi$  Shell space ready for tenant improvements located in a new mixed use development  $\hat{a} \in \phi$  Second floor space with elevator access  $\hat{a} \in \phi$  Located in the rapidly growing Southwest community of Chappelle  $\hat{a} \in \phi$  Access to 41 Ave SW and Anthony Henday Drive