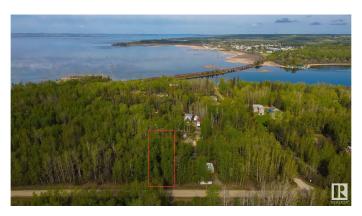

## \$155,000

0 Bedroom, 0.00 Bathroom, Rural on 0.38 Acres

Moonlight Bay (Parkland), Rural Parkland County, AB

Come live by the lake! This 0.38 acre lot in Moonlight Bay is fully treed, and offers you the chance to develop it to your tastes with no architectural controls! Due to its convenient DOUBLE-LOT location, the potential exists for multiple access points onto the property depending on your vision. Whether you choose to keep the lot treed, or clear it all away – the choice here is yours. Wabamun Lake offers endless recreational opportunities which include fishing, ice fishing, swimming, watersports, sailing, sledding, & cross-country skiing â€" you name it, you can do it here. The shores of the lake are just a few steps away, while the provincial boat launch is conveniently located just down the road. With easy access to Hwy 16, this lot is only 20 mins from Spruce Grove & 35 mins from Edmonton's city limits on PAVED roads, making it the perfect spot for a weekend escape or vacation retreat.

### **Exterior**

Exterior Features Backs Onto Park/Trees, Boating, Flat Site, Private Setting, Ravine View,

Recreation Use, Treed Lot, See Remarks