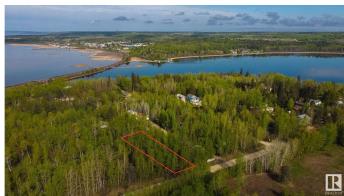

## \$155,000

0 Bedroom, 0.00 Bathroom, Rural on 0.38 Acres

Moonlight Bay (Parkland), Rural Parkland County, AB

Come live by the lake! This 0.38 acre lot in Moonlight Bay is fully treed, and offers you the chance to develop it to your tastes with no architectural controls! Due to its convenient DOUBLE-LOT location, the potential exists for multiple access points onto the property depending on your vision. Whether you choose to keep the lot treed, or clear it all away – the choice here is yours. Wabamun Lake offers endless recreational opportunities which include fishing, ice fishing, swimming, watersports, sailing, sledding, & cross-country skiing â€" you name it, you can do it here. The shores of the lake are just a few steps away, while the provincial boat launch is conveniently located just down the road. With easy access to Hwy 16, this lot is only 20 mins from Spruce Grove & 35 mins from Edmonton's city limits on PAVED roads, making it the perfect spot for a weekend escape or vacation retreat.

### **Exterior**

Exterior Features Backs Onto Park/Trees, Boating, Flat Site, Private Setting, Ravine View,

Recreation Use, Treed Lot, See Remarks