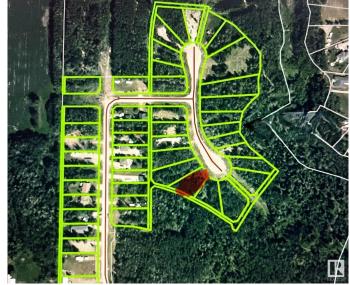

## \$72,900

0 Bedroom, 0.00 Bathroom, Rural on 0.34 Acres

Village West, Rural Wetaskiwin County, AB

Rare opportunity to purchase a sunny pie-shaped lot in Village West Estates at Pigeon Lake. Enjoy the privacy and tranquility of this over 1/3 acre treed lot just steps along the trails and a bridge away from the Village at Pigeon Lake and its many amenities, including: grocery, gas, restaurants, lounges, inn, spa, liquor, cannabis, clothing, laundry, ice cream, pizza, bank, and more! Black Bull Golf Resort is across the road. Three other golf courses to choose from in the area. Ma-me-o Beach & boat launch nearby. Schools too. Live year-round! Just less than an hour from Edmonton, and 1/2 hour from Wetaskiwin, Millet, Calmar, etc. Who says you can't have your cake and eat it too?

#### **Essential Information**

MLS® # E4438977 Price \$72,900

Bathrooms 0.00
Acres 0.34
Type Rural

Sub-Type Vacant Lot/Land

Status Active

Address 15 11032 Hwy 13

Area Rural Wetaskiwin County

Subdivision Village West