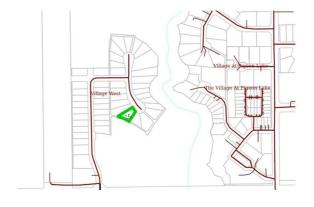

## \$72,900

0 Bedroom, 0.00 Bathroom, Rural on 0.34 Acres

Village West, Rural Wetaskiwin County, AB

Rare opportunity to purchase a sunny pie-shaped lot in Village West Estates at Pigeon Lake. Enjoy the privacy and tranquility of this over 1/3 acre treed lot just steps along the trails and a bridge away from the Village at Pigeon Lake and its many amenities, including: grocery, gas, restaurants, lounges, inn, spa, liquor, cannabis, clothing, laundry, ice cream, pizza, bank, and more! Black Bull Golf Resort is across the road. Three other golf courses to choose from in the area. Ma-me-o Beach & boat launch nearby. Schools too. Live year-round! Just less than an hour from Edmonton, and 1/2 hour from Wetaskiwin, Millet, Calmar, etc. Who says you can't have your cake and eat it too?

#### **Essential Information**

MLS® # E4438977 Price \$72,900

Bathrooms 0.00
Acres 0.34
Type Rural

Sub-Type Vacant Lot/Land

Status Active

Address 15 11032 Hwy 13

Area Rural Wetaskiwin County

Subdivision Village West