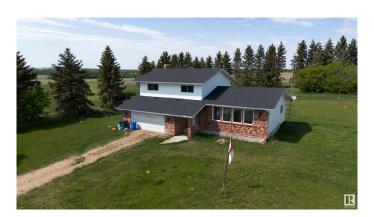

### \$430.000

4 Bedroom, 3.00 Bathroom, 1,983 sqft Rural on 8.53 Acres

None, Rural Westlock County, AB

COUNTRY LIVING AT ITS FINEST! Enjoy stunning views from this mature 8.53-acre property. This well-built 1981 custom home offers 4 bedrooms upstairs, including a 2-piece ensuite and 4-piece main bath. The main floor features a spacious kitchen and dining area with large windows, plus a bright living room with scenic views. The lower level includes laundry, a cozy living space with a fireplace, and an attached garage. The basement boasts a massive family room, 3-piece bath, cold room, and ample storage. Outside you'll find a 28x38 heated and insulated shop with 12' and 10' doors, a 40x64 metal Quonset, and a 28x100 open-faced machine shed. New shingles and siding (2021). House does need some work and that is reflected in the price!!

#### **Essential Information**

MLS® # E4439003 Price \$430,000

Bedrooms 4

Bathrooms 3.00

Full Baths 2

Half Baths 2

Square Footage 1,983

Acres 8.53