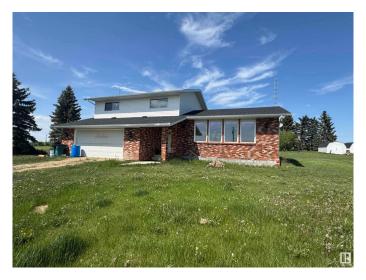

### \$430.000

4 Bedroom, 3.00 Bathroom, 1,983 sqft Rural on 8.53 Acres

None, Rural Westlock County, AB

COUNTRY LIVING AT ITS FINEST! Enjoy stunning views from this mature 8.53-acre property. This well-built 1981 custom home offers 4 bedrooms upstairs, including a 2-piece ensuite and 4-piece main bath. The main floor features a spacious kitchen and dining area with large windows, plus a bright living room with scenic views. The lower level includes laundry, a cozy living space with a fireplace, and an attached garage. The basement boasts a massive family room, 3-piece bath, cold room, and ample storage. Outside you'll find a 28x38 heated and insulated shop with 12' and 10' doors, a 40x64 metal Quonset, and a 28x100 open-faced machine shed. New shingles and siding (2021). House does need some work and that is reflected in the price!!

#### **Exterior**

Exterior Wood

Exterior Features Hillside, Rolling Land

Construction Wood

Foundation Concrete Perimeter