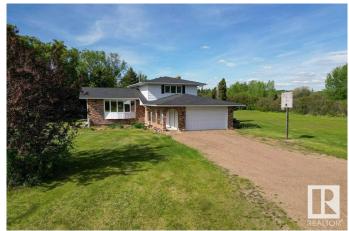

## \$714,900

4 Bedroom, 2.50 Bathroom, 2,139 sqft Rural on 3.44 Acres

Artesian Estates, Rural Strathcona County, AB

Welcome to your private retreat in Artesian Estates, perfectly situated on 3.44 secluded acres just 2 minutes east of Ardrossan and 10 minutes from Sherwood Park. This beautifully updated 4-level split offers a rare blend of country serenity and urban convenience. Boasting 4 spacious bedrooms and 2.5 bathrooms, this home has seen significant upgrades, including:Furnaces (2012) Triple pane windows (2017) Shingles (2019) Modern kitchen & bathroom renovations (2016) Enjoy peace and privacy surrounded by mature trees and open space â€" ideal for families or anyone seeking room to breathe. With functional updates already complete, all that's left is to move in and make it your own.

### **Essential Information**

MLS® # E4439081 Price \$714,900

Bedrooms 4

Bathrooms 2.50

Full Baths 2

Half Baths 1

Square Footage 2,139

Acres 3.44
Year Built 1976
Type Rural