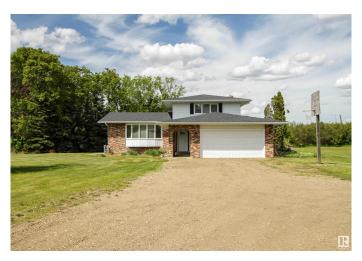

## \$714,900

4 Bedroom, 2.50 Bathroom, 2,139 sqft Rural on 3.44 Acres

Artesian Estates, Rural Strathcona County, AB

Welcome to your private retreat in Artesian Estates, perfectly situated on 3.44 secluded acres just 2 minutes east of Ardrossan and 10 minutes from Sherwood Park. This beautifully updated 4-level split offers a rare blend of country serenity and urban convenience. Boasting 4 spacious bedrooms and 2.5 bathrooms, this home has seen significant upgrades, including:Furnaces (2012) Triple pane windows (2017) Shingles (2019) Modern kitchen & bathroom renovations (2016) Enjoy peace and privacy surrounded by mature trees and open space â€" ideal for families or anyone seeking room to breathe. With functional updates already complete, all that's left is to move in and make it your own.

### **Essential Information**

MLS® # E4439081 Price \$714,900

Bedrooms 4

Bathrooms 2.50

Full Baths 2

Half Baths 1

Square Footage 2,139

Acres 3.44
Year Built 1976
Type Rural