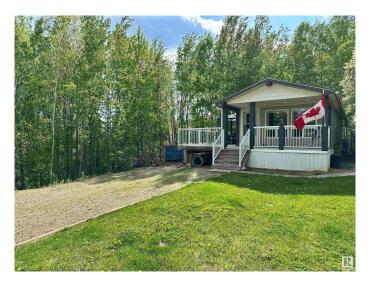

### \$274,900

2 Bedroom, 1.00 Bathroom, 704 sqft Rural on 0.46 Acres

Whispering Hills, Rural Athabasca County, AB

The wait is over.. Here is the PERFECT place for your family to spend together... This property has a 2 bdrm modular cabin on it with a spacious kitchen overlooking the living room & TONS of windows! Enjoy morning coffee overlooking your lot on the 6ft front porch that connects and wraps around to the patio access of the kitchen! Inside has stackable laundry, master bdrm, 4 pce bath & a 2nd bdrm! The lot has 3 spots ready for trailers to come and park at! 2 of the 3 spots have sewer, power & water hook ups which makes it super easy to just come out & relax!! Behind the lot is a path that leads down to the lake, there are also 2 beaches within walking distance! Enjoy frisbee, a disc gold course, ball diamonds, volleyball & tons of trails for ATV/snowmobiles! Just 10 mins to Athabasca & under 2 hrs to Edmonton.

#### Amenities

| Features | Deck, Fire Pit, Vaulted Ceiling, Vinyl Windows |
|----------|------------------------------------------------|
|----------|------------------------------------------------|