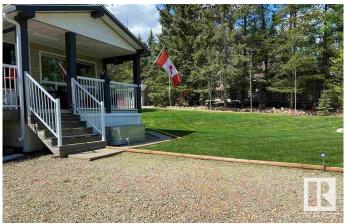

### \$274,900

2 Bedroom, 1.00 Bathroom, 704 sqft Rural on 0.46 Acres

Whispering Hills, Rural Athabasca County, AB

The wait is over.. Here is the PERFECT place for your family to spend together... This property has a 2 bdrm modular cabin on it with a spacious kitchen overlooking the living room & TONS of windows! Enjoy morning coffee overlooking your lot on the 6ft front porch that connects and wraps around to the patio access of the kitchen! Inside has stackable laundry, master bdrm, 4 pce bath & a 2nd bdrm! The lot has 3 spots ready for trailers to come and park at! 2 of the 3 spots have sewer, power & water hook ups which makes it super easy to just come out & relax!! Behind the lot is a path that leads down to the lake, there are also 2 beaches within walking distance! Enjoy frisbee, a disc gold course, ball diamonds, volleyball & tons of trails for ATV/snowmobiles! Just 10 mins to Athabasca & under 2 hrs to Edmonton.

#### Amenities

| Features | Deck, Fire Pit, Vaulted Ceiling, Vinyl Windows |
|----------|------------------------------------------------|
|----------|------------------------------------------------|