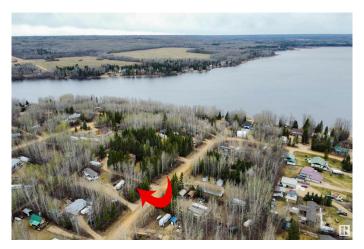

### \$274,900

2 Bedroom, 1.00 Bathroom, 704 sqft Rural on 0.46 Acres

Whispering Hills, Rural Athabasca County, AB

The wait is over.. Here is the PERFECT place for your family to spend together... This property has a 2 bdrm modular cabin on it with a spacious kitchen overlooking the living room & TONS of windows! Enjoy morning coffee overlooking your lot on the 6ft front porch that connects and wraps around to the patio access of the kitchen! Inside has stackable laundry, master bdrm, 4 pce bath & a 2nd bdrm! The lot has 3 spots ready for trailers to come and park at! 2 of the 3 spots have sewer, power & water hook ups which makes it super easy to just come out & relax!! Behind the lot is a path that leads down to the lake, there are also 2 beaches within walking distance! Enjoy frisbee, a disc gold course, ball diamonds, volleyball & tons of trails for ATV/snowmobiles! Just 10 mins to Athabasca & under 2 hrs to Edmonton.

# Exterior

| Exterior          | Modular                                                                                   |
|-------------------|-------------------------------------------------------------------------------------------|
| Exterior Features | Backs Onto Park/Trees, Beach Access, Boating, Lake Access Property, Landscaped, Treed Lot |
| Construction      | Modular                                                                                   |
| Foundation        | Block                                                                                     |