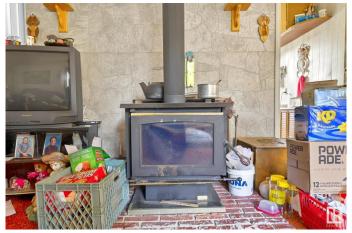

## \$199.900

1 Bedroom, 1.00 Bathroom, 876 sqft Rural on 1.50 Acres

Mulhurst Bay, Rural Wetaskiwin County, AB

Charming 1.5-acre lot in Thomson Court subdivision near Pigeon Lake on the outskirts of Mulhurst Bay- just 45 minutes south of Edmonton. The property features a cozy 1-bedroom cabin with room for more beds in the recreation room. There are several outbuildings a garage and sheds. Backed by farmland for privacy, it boasts mature trees and is within walking distance of the lake. The paved driveway adds convenience to access the property. Everything in the photos can stay. With a little love, this family cabin can be restored to its full potential. Quick possession available.