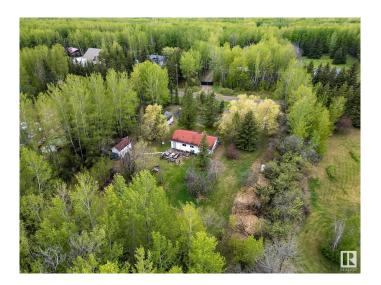

## \$199.900

1 Bedroom, 1.00 Bathroom, 876 sqft Rural on 1.50 Acres

Mulhurst Bay, Rural Wetaskiwin County, AB

Charming 1.5-acre lot in Thomson Court subdivision near Pigeon Lake on the outskirts of Mulhurst Bay- just 45 minutes south of Edmonton. The property features a cozy 1-bedroom cabin with room for more beds in the recreation room. There are several outbuildings a garage and sheds. Backed by farmland for privacy, it boasts mature trees and is within walking distance of the lake. The paved driveway adds convenience to access the property. Everything in the photos can stay. With a little love, this family cabin can be restored to its full potential. Quick possession available.

### **Amenities**

Features Crawl Space, Deck, Hot Water Electric

Interior

Heating Forced Air-1, Wood Stove, Propane, Wood

Stories 1

Has Basement Yes

Basement None, No Basement