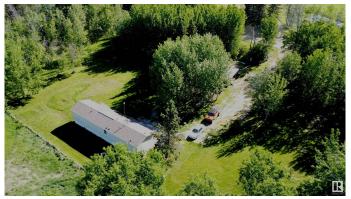

#### \$239,900

2 Bedroom, 2.00 Bathroom, 1,012 sqft Rural on 1.55 Acres

None, Rural Barrhead County, AB

It does not get much better than this! Pride of ownership is very evident with this property. Come view this beautiful 2 bed 2 bath Modular set on 1.55 private acres. Upon entering, you are greeted by a large entrance leading into an expansive open concept kitchen, dining room and living room with vaulted ceilings and tons of natural light from the large windows. For the chef in the family, the kitchen has an abundance of cupboards and counter space. The huge master bedroom has a beautiful walk-in closet and a spa like 4 piece ensuite with a soaker tub. Outside you will find a handy workshop with an older travel trailer. The manicured yard is landscaped, fully fenced, and has a huge deck to enjoy the summer days. If you are looking for peace and quiet in a very private country setting, then this is the one. Located just a short drive to Barrhead, Sangudo and Cherhill. At this price what more can you ask for!

### **Amenities**

Features Deck

#### **Exterior**

Exterior Modular

Exterior Features Backs Onto Park/Trees, Landscaped, Private Setting

Construction Modular

Foundation Piling