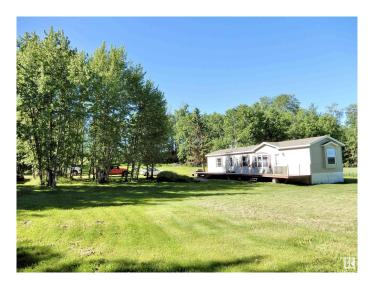

#### \$239,900

2 Bedroom, 2.00 Bathroom, 1,012 sqft Rural on 1.55 Acres

None, Rural Barrhead County, AB

It does not get much better than this! Pride of ownership is very evident with this property. Come view this beautiful 2 bed 2 bath Modular set on 1.55 private acres. Upon entering, you are greeted by a large entrance leading into an expansive open concept kitchen, dining room and living room with vaulted ceilings and tons of natural light from the large windows. For the chef in the family, the kitchen has an abundance of cupboards and counter space. The huge master bedroom has a beautiful walk-in closet and a spa like 4 piece ensuite with a soaker tub. Outside you will find a handy workshop with an older travel trailer. The manicured yard is landscaped, fully fenced, and has a huge deck to enjoy the summer days. If you are looking for peace and quiet in a very private country setting, then this is the one. Located just a short drive to Barrhead, Sangudo and Cherhill. At this price what more can you ask for!

#### **Exterior**

Exterior Modular

Exterior Features Backs Onto Park/Trees, Landscaped, Private Setting

Construction Modular

Foundation Piling