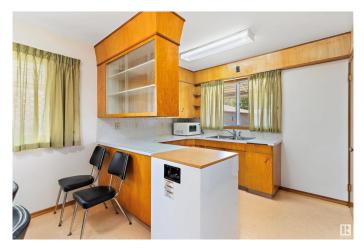

#### \$419,900

4 Bedroom, 2.00 Bathroom, 1,145 sqft Single Family on 0.00 Acres

Kenilworth, Edmonton, AB

Charming bungalow in Kenilworth with three bedrooms up, double detached garage, and a fully finished basement. Ideal for first-time homeowners eager to build equity or investors seeking a new project. Solid layout with great potential to modernize and customize. Enjoy the spacious backyardâ€"perfect for entertaining, gardening, or kids to play. Close to schools, parks, transit, and all amenities. Don't miss this opportunity to invest in a fantastic neighborhood and create the home of your dreams!

### **Community Information**

| Address<br>Area<br>Subdivision<br>City<br>County<br>Province | 8404 71 Street<br>Edmonton<br>Kenilworth<br>Edmonton<br>ALBERTA<br>AB                                                     |  |
|--------------------------------------------------------------|---------------------------------------------------------------------------------------------------------------------------|--|
| Postal Code                                                  | T6B 1X4                                                                                                                   |  |
| Amenities                                                    |                                                                                                                           |  |
| Amenities                                                    | On Street Parking, Detectors Smoke, No Animal Home, No Smoking<br>Home                                                    |  |
| Parking                                                      | Double Garage Detached                                                                                                    |  |
| Interior                                                     |                                                                                                                           |  |
| Appliances                                                   | Dishwasher-Portable, Dryer, Garage Control, Garage Opener, Refrigerator, Stove-Electric, Washer, Window Coverings         |  |
| Heating                                                      | Forced Air-1, Natural Gas                                                                                                 |  |
| Stories                                                      | 2                                                                                                                         |  |
| Has Basement                                                 | Yes                                                                                                                       |  |
| Basement                                                     | Full, Finished                                                                                                            |  |
| Exterior                                                     |                                                                                                                           |  |
| Exterior                                                     | Concrete, Stucco                                                                                                          |  |
| Exterior Features                                            | Fenced, Golf Nearby, Landscaped, Playground Nearby, Public Swimming Pool, Public Transportation, Schools, Shopping Nearby |  |
| Roof                                                         | Asphalt Shingles                                                                                                          |  |
| Construction                                                 | Concrete, Stucco                                                                                                          |  |
| Foundation                                                   | Concrete Perimeter                                                                                                        |  |
| Additional Information                                       |                                                                                                                           |  |