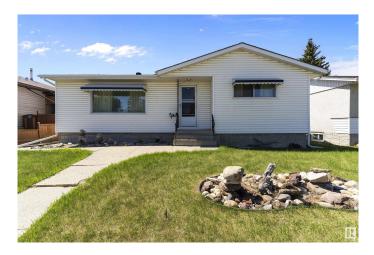

#### \$419,900

4 Bedroom, 2.00 Bathroom, 1,145 sqft Single Family on 0.00 Acres

Kenilworth, Edmonton, AB

Charming bungalow in Kenilworth with three bedrooms up, double detached garage, and a fully finished basement. Ideal for first-time homeowners eager to build equity or investors seeking a new project. Solid layout with great potential to modernize and customize. Enjoy the spacious backyardâ€"perfect for entertaining, gardening, or kids to play. Close to schools, parks, transit, and all amenities. Don't miss this opportunity to invest in a fantastic neighborhood and create the home of your dreams!

### **Essential Information**

| MLS® #         | E4439414               |
|----------------|------------------------|
| Price          | \$419,900              |
| Bedrooms       | 4                      |
| Bathrooms      | 2.00                   |
| Full Baths     | 2                      |
| Square Footage | 1,145                  |
| Acres          | 0.00                   |
| Year Built     | 1962                   |
| Туре           | Single Family          |
| Sub-Type       | Detached Single Family |
| Style          | Bungalow               |
| Status         | Active                 |
|                |                        |