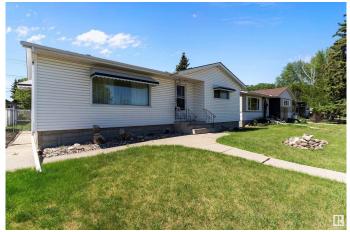

#### \$419,900

4 Bedroom, 2.00 Bathroom, 1,145 sqft Single Family on 0.00 Acres

Kenilworth, Edmonton, AB

Charming bungalow in Kenilworth with three bedrooms up, double detached garage, and a fully finished basement. Ideal for first-time homeowners eager to build equity or investors seeking a new project. Solid layout with great potential to modernize and customize. Enjoy the spacious backyardâ€"perfect for entertaining, gardening, or kids to play. Close to schools, parks, transit, and all amenities. Don't miss this opportunity to invest in a fantastic neighborhood and create the home of your dreams!

### **Essential Information**

| MLS® #         | E4439414               |
|----------------|------------------------|
| Price          | \$419,900              |
| Bedrooms       | 4                      |
| Bathrooms      | 2.00                   |
| Full Baths     | 2                      |
| Square Footage | 1,145                  |
| Acres          | 0.00                   |
| Year Built     | 1962                   |
| Туре           | Single Family          |
| Sub-Type       | Detached Single Family |
| Style          | Bungalow               |
| Status         | Active                 |
|                |                        |