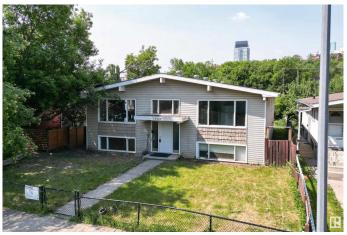

### \$1,000,000

0 Bedroom, 0.00 Bathroom, Land Commercial on 0.00 Acres

Riverdale, Edmonton, AB

Absolutely Awesome Location! Literally steps to the River Valley! Just minutes to Downtown Edmonton. Currently being operated as a 4 plex (4 separate titles) with a Double Detached Garage. Units larger than market with 2 having over 1000 sq ft and 2 - 825 sq ft +. Large Lot â€" Site Area of 999m2 with dimensions approx. 50 x 215 Ft. This is a LAND SALE (with potential holding income) -Land has been approved for a total of 14 Units, which consists of 6 townhouse Units + 6 Secondary Units + 2 Garden Suites. Approval a definite bonus! Very convenient location for future tenants. As an added bonus mass transit bus route is anticipated nearby on Rowland Road!

Built in 1974

### **Exterior**

Exterior Stucco, Vinyl, Wood Frame

Roof Asphalt Shingles

Construction Stucco, Vinyl, Wood Frame