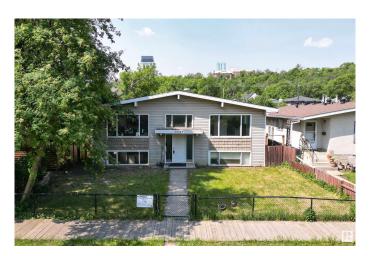

### \$1,000,000

0 Bedroom, 0.00 Bathroom, Land Commercial on 0.00 Acres

Riverdale, Edmonton, AB

Absolutely Awesome Location! Literally steps to the River Valley! Just minutes to Downtown Edmonton. Currently being operated as a 4 plex (4 separate titles) with a Double Detached Garage. Units larger than market with 2 having over 1000 sq ft and 2 - 825 sq ft +. Large Lot â€" Site Area of 999m2 with dimensions approx. 50 x 215 Ft. This is a LAND SALE (with potential holding income) -Land has been approved for a total of 14 Units, which consists of 6 townhouse Units + 6 Secondary Units + 2 Garden Suites. Approval a definite bonus! Very convenient location for future tenants. As an added bonus mass transit bus route is anticipated nearby on Rowland Road!

Built in 1974

### **Exterior**

Exterior Stucco, Vinyl, Wood Frame

Roof Asphalt Shingles

Construction Stucco, Vinyl, Wood Frame