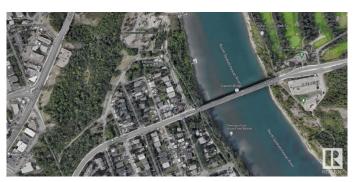

### \$1,000,000

0 Bedroom, 0.00 Bathroom, Land Commercial on 0.00 Acres

Riverdale, Edmonton, AB

Absolutely Awesome Location! Literally steps to the River Valley! Just minutes to Downtown Edmonton. Currently being operated as a 4 plex (4 separate titles) with a Double Detached Garage. Units larger than market with 2 having over 1000 sq ft and 2 - 825 sq ft +. Large Lot â€" Site Area of 999m2 with dimensions approx. 50 x 215 Ft. This is a LAND SALE (with potential holding income) -Land has been approved for a total of 14 Units, which consists of 6 townhouse Units + 6 Secondary Units + 2 Garden Suites. Approval a definite bonus! Very convenient location for future tenants. As an added bonus mass transit bus route is anticipated nearby on Rowland Road!

# **Community Information**

Address 10268 87 Street

Area Edmonton
Subdivision Riverdale
City Edmonton
County ALBERTA

Province AB

Postal Code T5H 1N6