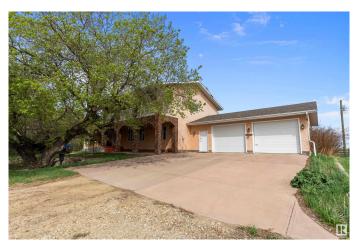

#### \$750,000

4 Bedroom, 2.50 Bathroom, 2,876 sqft Rural on 8.80 Acres

None, Rural Wetaskiwin County, AB

**BRING THE ANIMALS !!! Close to Wetaskiwin** with PAVEMENT ALL THE WAY!!! This 8.80 ACRE PROPERTY has a set up for your hobby farm. Country style 2 story home over 2800 sq.ft with 4 bedrooms, 2.5 bathrooms and a full basement plus a 24'x31' attached heated garage. Main floor has a office directly from the garage, also basement access from the garage. You walk into your large kitchen with a view of the paddocks. Huge dining room off the kitchen and a massive family room with a wood burning stove. Main floor also has laundry and a washroom. Upstairs has 4 bedrooms, 4 piece bathroom, access to a second level deck. The primary bedroom has a 3 piece ensuite and a walk in closet. Many outbuildings including an AMAZING BARN with maternity pen and birthing stalls. Outside you have a squeeze shoot, loading dock, multiple paddocks, 3 more maternity stalls, granary, hay shed, large shelter, 3 auto waterers. Great opportunity for a hobby farm or to winter cattle. GST may be applicable.