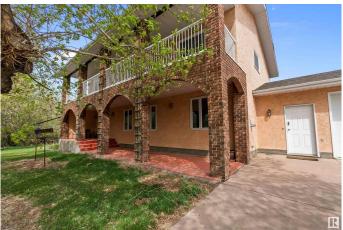

#### \$750,000

4 Bedroom, 2.50 Bathroom, 2,876 sqft Rural on 8.80 Acres

None, Rural Wetaskiwin County, AB

**BRING THE ANIMALS !!! Close to Wetaskiwin** with PAVEMENT ALL THE WAY!!! This 8.80 ACRE PROPERTY has a set up for your hobby farm. Country style 2 story home over 2800 sq.ft with 4 bedrooms, 2.5 bathrooms and a full basement plus a 24'x31' attached heated garage. Main floor has a office directly from the garage, also basement access from the garage. You walk into your large kitchen with a view of the paddocks. Huge dining room off the kitchen and a massive family room with a wood burning stove. Main floor also has laundry and a washroom. Upstairs has 4 bedrooms, 4 piece bathroom, access to a second level deck. The primary bedroom has a 3 piece ensuite and a walk in closet. Many outbuildings including an AMAZING BARN with maternity pen and birthing stalls. Outside you have a squeeze shoot, loading dock, multiple paddocks, 3 more maternity stalls, granary, hay shed, large shelter, 3 auto waterers. Great opportunity for a hobby farm or to winter cattle. GST may be applicable.